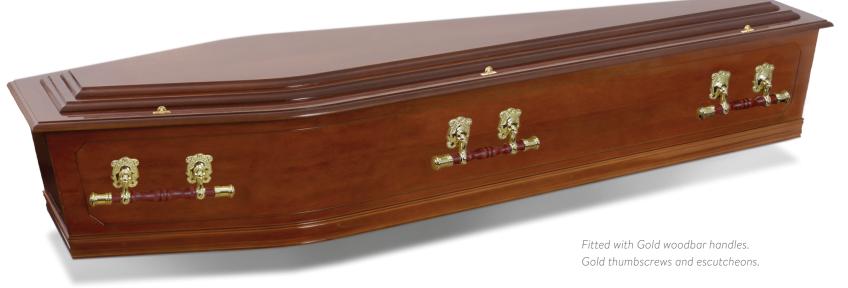

## Ashington Cedar Satin

Ashington Cedar Satin solid timber coffin is a symbol of timeless elegance and craftsmanship. Meticulously handcrafted from premium timber, this exquisite coffin exudes sophistication and offers a dignified resting place.

- Solid timber
- Gloss finish
- Moulding on base
- Double-raised lid

Double-raised lid

Sizes available: L x W x H (mm)