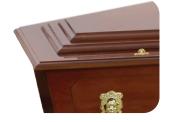

- Solid timber
- Gloss finish
- Moulding on base
- Double-raised lid

Double-raised lid

Sizes available: L x W x H (mm)