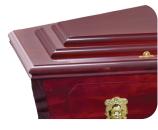

## Ashington Rosewood

Ashington Rosewood solid timber coffin is a symbol of timeless elegance and craftsmanship. Meticulously handcrafted from premium timber, this exquisite coffin exudes sophistication and offers a dignified resting place.

- Solid timber
- Gloss finish
- Moulding on base
- Double-raised lid

Rosewood finish

Double-raised lid

Sizes available: L x W x H (mm)

**1800x525x325** Internal: 1835x535x320 External: 2014x630x369

**1900x550x380** Internal: 1905x545x380 External: 2065x605x456

Colour and natural grain pattern can vary. MDF/plywood base. Handles and other hardware are for illustrative purposes only.