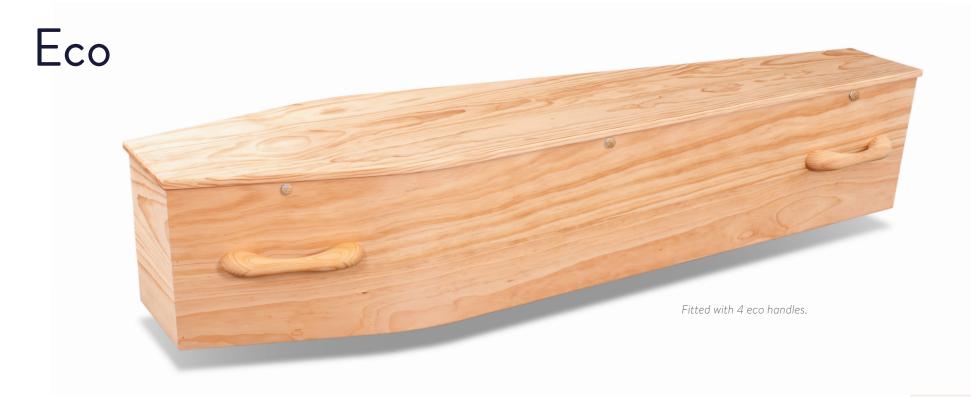

Embrace a sustainable farewell with our Eco solid pine coffin. Crafted from renewable, ethically sourced pine, this environmentally conscious choice reflects your commitment to a greener legacy.

Colour and natural grain pattern can vary. MDF/plywood base. Handles and other hardware are for illustrative purposes only.

- Solid plantation pine
- Matt natural oiled finish
- Flat lid
- Natural cotton, calico drapery
- Includes handles

Matt natural oiled finish

Flat lid

Natural wooden handles

Sizes available: L x W x H (mm)