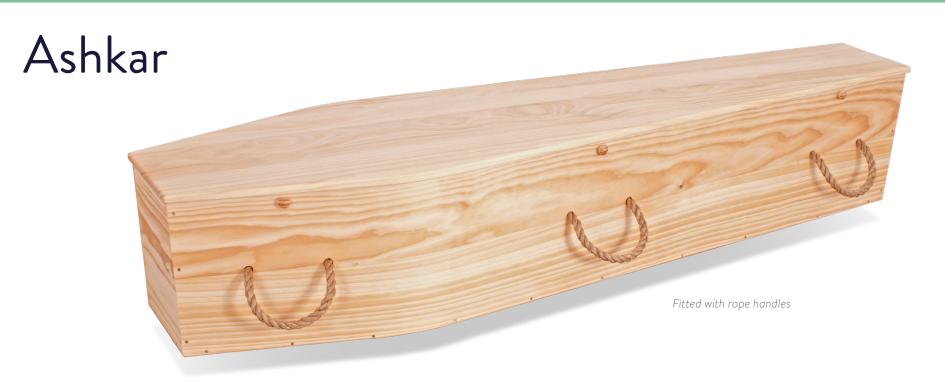

Embrace a sustainable farewell with our Ashkar solid pine coffin. Crafted from renewable, ethically sourced pine, this environmentally conscious choice reflects your commitment to a greener legacy.

- Solid plantation pine
- Matt natural oiled finish
- Flat lid
- Fully timber dowelled, no metal fittings
- Rope handles included

Flat lid

Rope handles

Sizes available: L x W x H (mm)