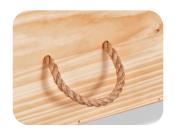

Embrace a sustainable farewell with our Ashkar solid pine coffin. Crafted from renewable, ethically sourced pine, this environmentally conscious choice reflects your commitment to a greener legacy.

- Solid plantation pine
- Matt natural oiled finish
- Flat lid
- Fully timber dowelled, no metal fittings
- Rope handles included

Flat lid

Rope handles

Sizes available: L x W x H (mm)