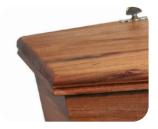

## Ashdale Cedar

Fitted with twisted Antique Gold handles. Antique Gold thumbscrews and escutcheons.

2

Ashdale Solid Cedar Oiled coffin is a symbol of timeless elegance and craftsmanship.

- Solid cedar
- Cedar oiled finish
- Matt natural finish
- Moulding on base
- Flat lid

£

Cedar oil finish

Flat lid

Sizes available: L x W x H (mm)

**1800x525x300** Internal: 1845x525x297 External: 1978x585x322

**1900x550x325** Internal: 1915x550x320 External: 2095x645x372

**1900x600x380** Internal: 1920x595x325 External: 2065x655x353

Colour and natural grain pattern can vary. MDF/plywood base. Handles and other hardware are for illustrative purposes only.