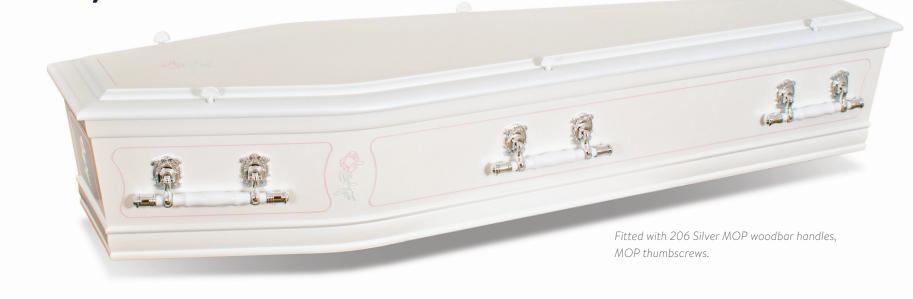

Ashroyal Mother of Pearl

Ashroyal Mother of Pearl solid coffin is a symbol of timeless elegance and craftsmanship.

- Solid plantation pine
- Mother of Pearl gloss finish
- Grooved lines on sides
- Moulding on base
- Single-raised lid
- Routed panels on sides

Mother of Pearl finish with soft pink grooves

Single-raised lid

Sizes available: L x W x H (mm)