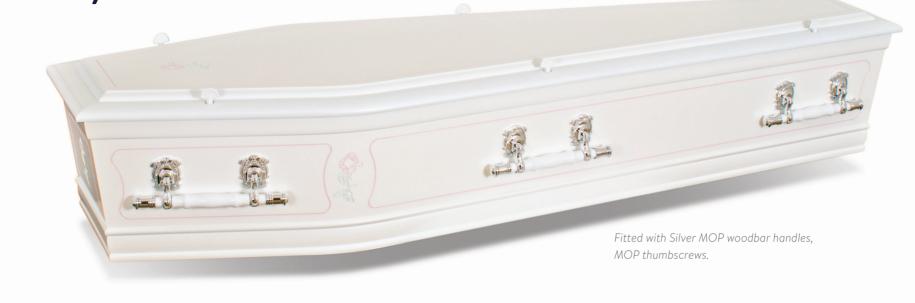

Ashroyal Mother of Pearl

Ashroyal Mother of Pearl solid coffin is a symbol of timeless elegance and craftsmanship.

- Solid plantation pine
- Mother of Pearl gloss finish
- Grooved lines on sides
- Moulding on base
- Single-raised lid
- Routed panels on sides

Mother of Pearl finish with soft pink grooves

Single-raised lid

Sizes available: L x W x H (mm)