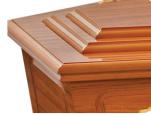

- Paper veneered MDF
- Golden teak gloss finish
- Routed panels on sides
- Moulding on base
- Double-raised lid

Golden Teak finish

Double-raised lid

Sizes available: L x W x H (mm)

**1800x525x300** Internal: 1845x525x297 External: 1978x585x322