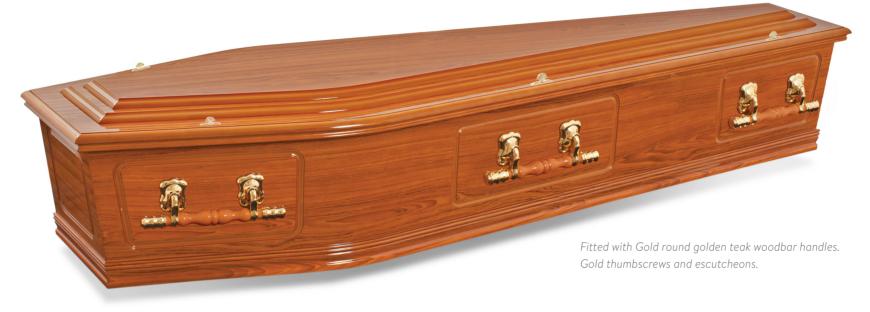

## Ashcove Golden Teak

The Ashcove Golden Teak double-raised lid coffin is stylish and durable, with a smooth Golden Teak finish, a double-raised lid, it presents a classic appearance.

- Paper veneered MDF
- Golden teak gloss finish
- Routed panels on sides
- Moulding on base
- Double-raised lid

Golden Teak finish

Double-raised lid

Sizes available:  $L \times W \times H$  (mm)