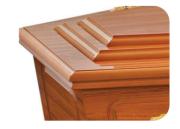

## Ashcove Golden Teak

The Ashcove Golden Teak double-raised lid coffin is stylish and durable, with a smooth Golden Teak finish, a double-raised lid, it presents a classic appearance.

- Paper veneered MDF
- Golden teak gloss finish
- Routed panels on sides
- Moulding on base
- Double-raised lid

Golden Teak finish

Double-raised lid

Sizes available:  $L \times W \times H$  (mm)