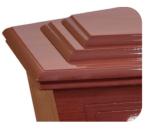

- Paper veneered MDF
- Jarrah gloss finish
- Moulding on base
- Double-raised lid
- Routed panels on sides

Jarrah gloss finish

Double-raised lid

Sizes available: L x W x H (mm)

**1800x525x300** Internal: 1845x525x297 External: 1978x585x322