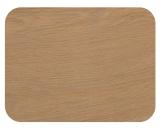

# 

The Ashflin Oak Flat Lid Matt coffin is stylish and durable, with a smooth flat oak finish, it presents a classic appearance.

- Paper veneered MDF
- Matt oak veneer finish
- Oak grain
- Moulding on lid and base
- Flat lid