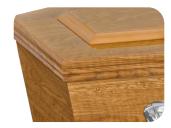

# Ashford Oak

The Ashford oak single raised gloss coffin is stylish and durable, with a smooth oak gloss finish, it presents a classic appearance.

- Paper veneered MDF
- Oak Gloss finish
- Moulding on lid and base
- Single raised lid

Oak grain finish

Mouldings on lid and base

Sizes available: L x W x H (mm)