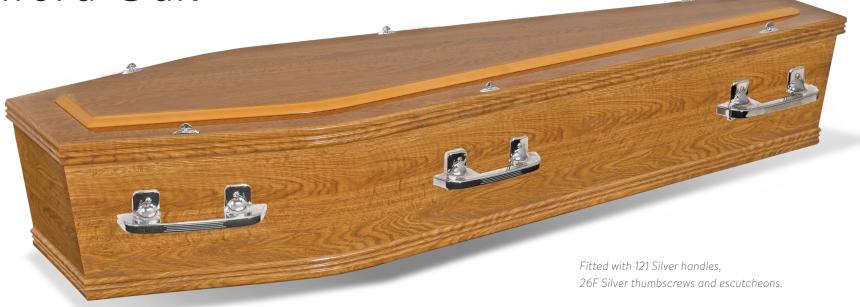

# Ashford Oak

The Ashford oak single raised gloss coffin is stylish and durable, with a smooth oak gloss finish, it presents a classic appearance.

- Paper veneered MDF
- Oak Gloss finish
- Moulding on lid and base
- Single raised lid

Oak grain finish

Mouldings on lid and base

Sizes available: L x W x H (mm)