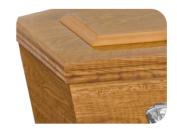

# Ashford Oak

The Ashford oak single raised gloss coffin is stylish and durable, with a smooth oak gloss finish, it presents a classic appearance.

- Paper veneered MDF
- Oak Gloss finish
- Moulding on lid and base
- Single raised lid

Oak grain finish

Mouldings on lid and base

Sizes available: L x W x H (mm)