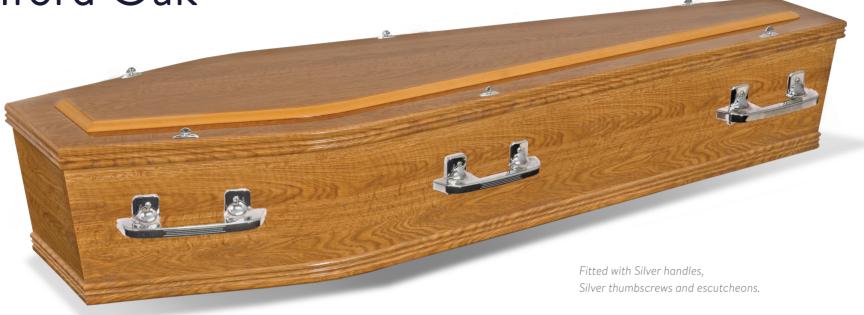

# Ashford Oak

The Ashford oak single raised gloss coffin is stylish and durable, with a smooth oak gloss finish, it presents a classic appearance.

- Paper veneered MDF
- Oak Gloss finish
- Moulding on lid and base
- Single raised lid

Oak grain finish

Mouldings on lid and base

Sizes available: L x W x H (mm)