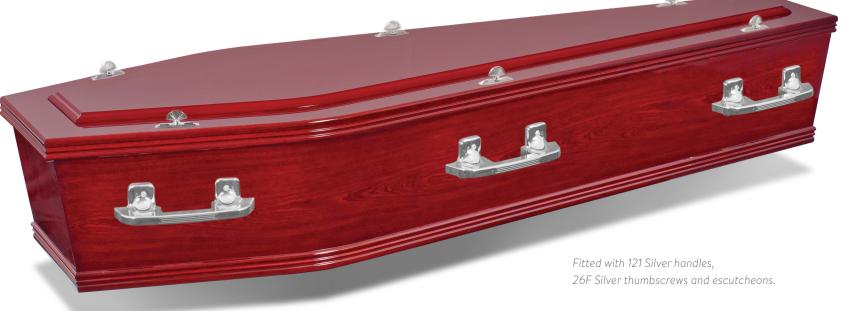

Ashford Rosewood

The Ashford rosewood single raised gloss coffin is stylish and durable, with a smooth rosewood gloss finish, it presents a classic appearance.

- Paper veneered MDF
- Rosewood gloss finish
- Moulding on lid and base
- Single raised lid

Mouldings on lid and base

Sizes available: L x W x H (mm)