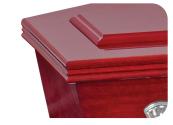

Ashford Rosewood

The Ashford rosewood single raised gloss coffin is stylish and durable, with a smooth rosewood gloss finish, it presents a classic appearance.

- Paper veneered MDF
- Rosewood gloss finish
- Moulding on lid and base
- Single raised lid

Mouldings on lid and base

Sizes available: L x W x H (mm)