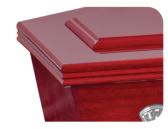

## Ashford Rosewood

Fitted with Silver handles, Silver thumbscrews and escutcheons.

The Ashford rosewood single raised gloss coffin is stylish and durable, with a smooth rosewood gloss finish, it presents a classic appearance.

- Paper veneered MDF
- Rosewood gloss finish
- Moulding on lid and base
- Single raised lid

Rosewood grain finish

Mouldings on lid and base

Sizes available: L x W x H (mm)

**1800x525x300** Internal: 1845x525x297 External: 1978x585x322