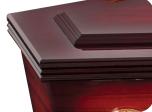

## Ashford Sapele Shaded

Fitted with 121 Gold handles, 26F Gold thumbscrews and escutcheons.

The Ashford Sapele Shaded single raised gloss coffin is stylish and durable. With a two tone gloss finish, it presents a classic appearance.

- Paper veneered MDF
- Two tone gloss finish
- Moulding on lid and base
- Single raised lid

Two tone finish

Mouldings on lid and base

Sizes available: L x W x H (mm)

**1800x525x300** Internal: 1845x525x297 External: 1978x585x322