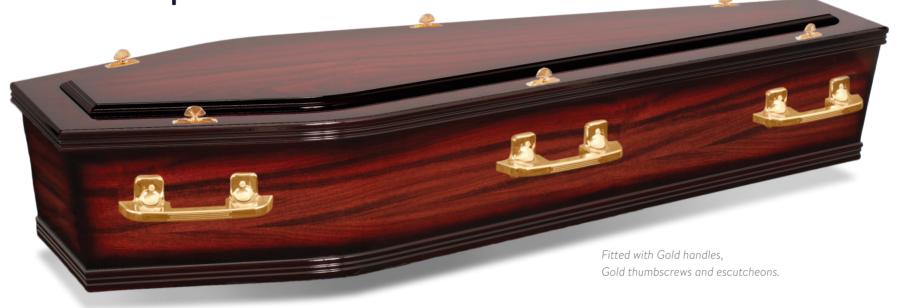

Ashford Sapele Shaded

The Ashford Sapele Shaded single raised gloss coffin is stylish and durable. With a two tone gloss finish, it presents a classic appearance.

- Paper veneered MDF
- Two tone gloss finish
- Moulding on lid and base
- Single raised lid

Two tone finish

Mouldings on lid and base

Sizes available: L x W x H (mm)