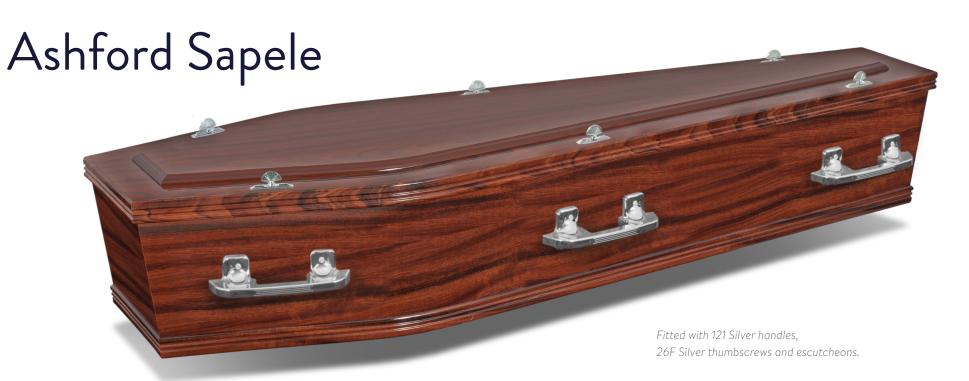

The Ashford Sapele single raised gloss coffin is stylish and durable, with a smooth sapele gloss finish, it presents a classic appearance.

- Paper veneered MDF
- Sapele gloss finish
- Moulding on lid and base
- Single raised lid

Sapele grain finish

Mouldings on lid and base

Sizes available: L x W x H (mm)