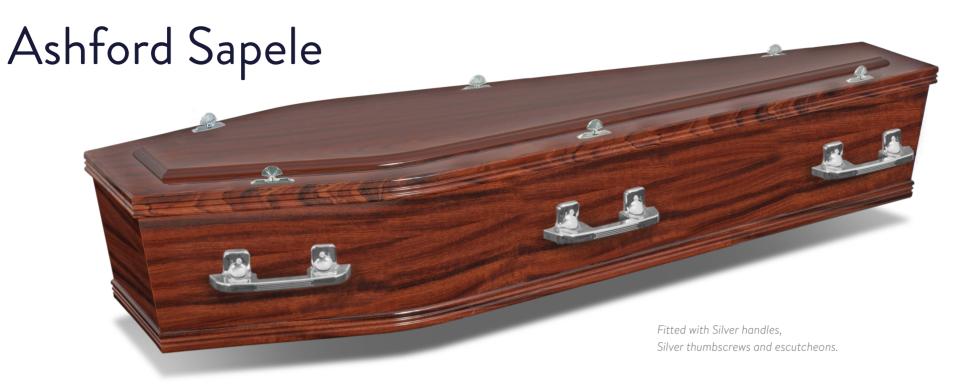

The Ashford Sapele single raised gloss coffin is stylish and durable, with a smooth sapele gloss finish, it presents a classic appearance.

- Paper veneered MDF
- Sapele gloss finish
- Moulding on lid and base
- · Single raised lid

Sapele grain finish

Mouldings on lid and base

Sizes available: L x W x H (mm)