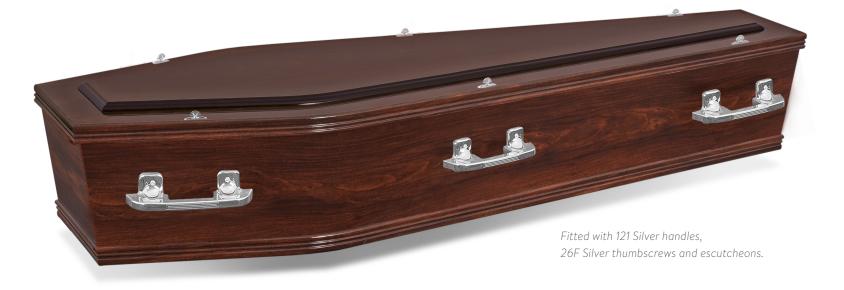

## Ashford Walnut

The Ashford Walnut single raised gloss coffin is stylish and durable, with a walnut gloss finish, it presents a classic appearance.

- Paper veneered MDF
- Walnut gloss finish
- Moulding on lid and base
- Single raised lid

Mouldings on lid and base

Sizes available: L x W x H (mm)