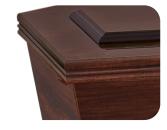

## Ashford Walnut



The Ashford Walnut single raised gloss coffin is stylish and durable, with a walnut gloss finish, it presents a classic appearance.

- Paper veneered MDF
- Walnut gloss finish
- Moulding on lid and base
- Single raised lid







Mouldings on lid and base

Sizes available: L x W x H (mm)

## 1800x525x300

Internal: 1845x525x297 External: 1978x585x322

## 1900x550x380

Internal: 1920x545x325 External: 2065x605x353

## 2000x600x380

Internal: 1945x597x380 External: 2105x657x408

Colour and natural grain pattern can vary. MDF/plywood base. Handles and other hardware are for illustrative purposes only.