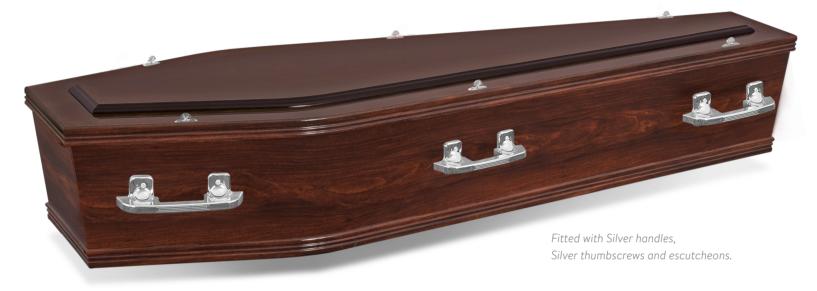

## Ashford Walnut

The Ashford Walnut single raised gloss coffin is stylish and durable, with a walnut gloss finish, it presents a classic appearance.

- Paper veneered MDF
- Walnut gloss finish
- Moulding on lid and base
- Single raised lid

Walnut finish

Mouldings on lid and base

Sizes available: L x W x H (mm)

**1800x525x300** Internal: 1845x525x297 External: 1978x585x322

**1900x550x380** Internal: 1920x545x325 External: 2065x605x353

**2000x600x380** Internal: 1945x597x380 External: 2105x657x408

Colour and natural grain pattern can vary. MDF/plywood base. Handles and other hardware are for illustrative purposes only.