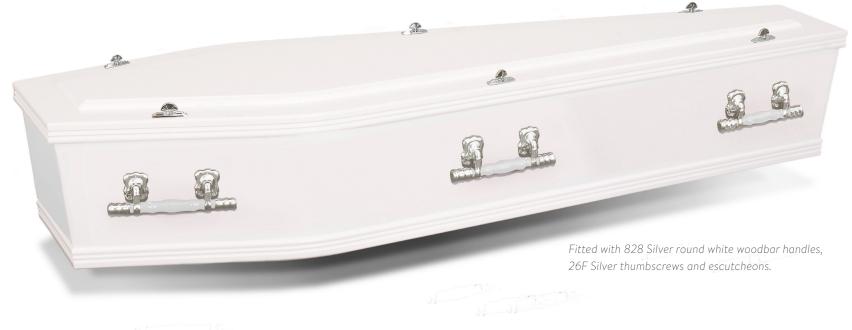

## Ashford White

The Ashford White single raised gloss coffin is stylish and durable, with a white gloss finish and a simple flat lid, it

presents a classic appearance.

- Paper veneered MDF
- White finish
- Moulding on lid and base
- Single raised lid

Mouldings on lid and base

Colour and natural grain pattern can vary. MDF/plywood base. Handles and other hardware are for illustrative purposes only.

Sizes available:  $L \times W \times H$  (mm)

1800x525x300 Internal: 1845x525x297 External: 1978x585x322