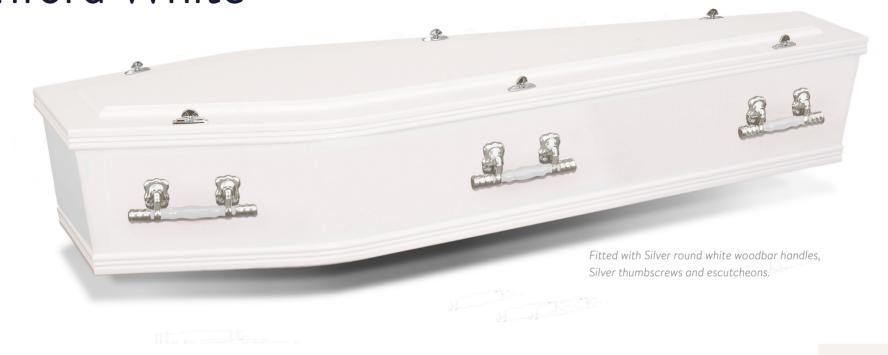

# Ashford White

The Ashford White single raised gloss coffin is stylish and durable, with a white gloss finish and a simple flat lid, it presents a classic appearance.

- Paper veneered MDF
- White finish
- Moulding on lid and base
- Single raised lid

White finish

Mouldings on lid and base

Sizes available: L x W x H (mm)