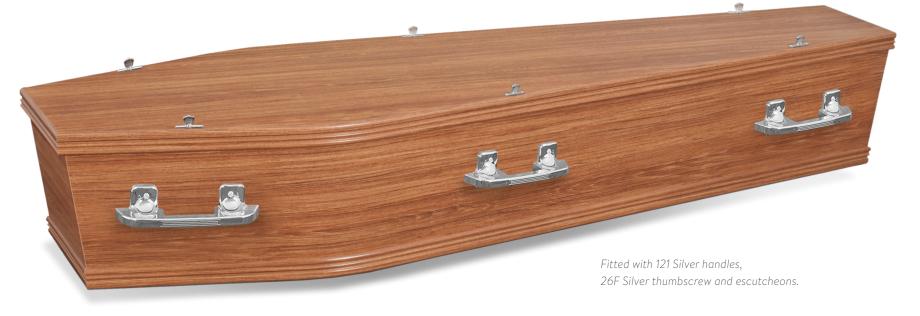

## Ashlin Jailo Teak

The Ashlin Jailo Teak flat lid unpolished coffin is stylish and durable, with a smooth Jailo Teak finish and a simple flat lid, it presents a classic appearance.

- Paper veneered MDF
- Jailo teak unpolished finish
- Moulding on lid and base
- Flat lid

Jailo teak finish

Mouldings on lid and base

Sizes available: L x W x H (mm)