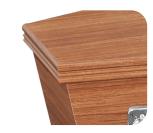

## Ashlin Jailo Teak

The Ashlin Jailo Teak flat lid unpolished coffin is stylish and durable, with a smooth Jailo Teak finish and a simple flat lid, it presents a classic appearance.

- Paper veneered MDF
- Jailo teak unpolished finish
- Moulding on lid and base
- Flat lid

Jailo teak finish

Mouldings on lid and base

Sizes available: L x W x H (mm)