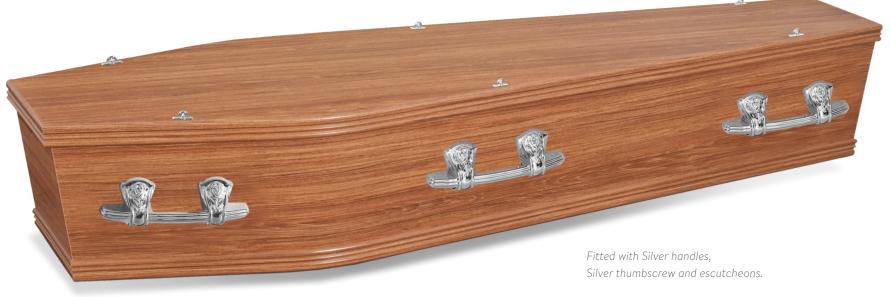

## Ashlin Jailo Teak

The Ashlin Jailo Teak flat lid unpolished coffin is stylish and durable, with a smooth Jailo Teak finish and a simple flat lid, it presents a classic appearance.

- Paper veneered MDF
- Jailo teak unpolished finish
- Moulding on lid and base
- Flat lid

Jailo teak finish

Mouldings on lid and base

Sizes available:  $L \times W \times H$  (mm)

1800x525x300 Internal: 1845x525x297 External: 1978x585x322

1900x550x380 Internal: 1920x545x325 External: 2065x605x353