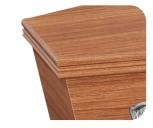

## Ashlin Jailo Teak

The Ashlin Jailo Teak flat lid unpolished coffin is stylish and durable, with a smooth Jailo Teak finish and a simple flat lid, it presents a classic appearance.

- Paper veneered MDF
- Jailo teak unpolished finish
- Moulding on lid and base
- Flat lid

Jailo teak finish

Mouldings on lid and base

Sizes available:  $L \times W \times H$  (mm)

1800x525x300 Internal: 1845x525x297 External: 1978x585x322

1900x550x380 Internal: 1920x545x325 External: 2065x605x353