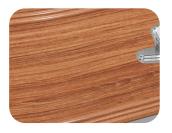

## Ashlin Jailo Teak

The Ashlin Jailo Teak flat lid unpolished coffin is stylish and durable, with a smooth Jailo Teak finish and a simple flat lid, it presents a classic appearance.

- Paper veneered MDF
- Jailo teak unpolished finish
- Moulding on lid and base
- Flat lid

Jailo teak finish

Mouldings on lid and base

Sizes available:  $L \times W \times H$  (mm)

1800x525x300 Internal: 1845x525x297 External: 1978x585x322

1900x550x380 Internal: 1920x545x325 External: 2065x605x353