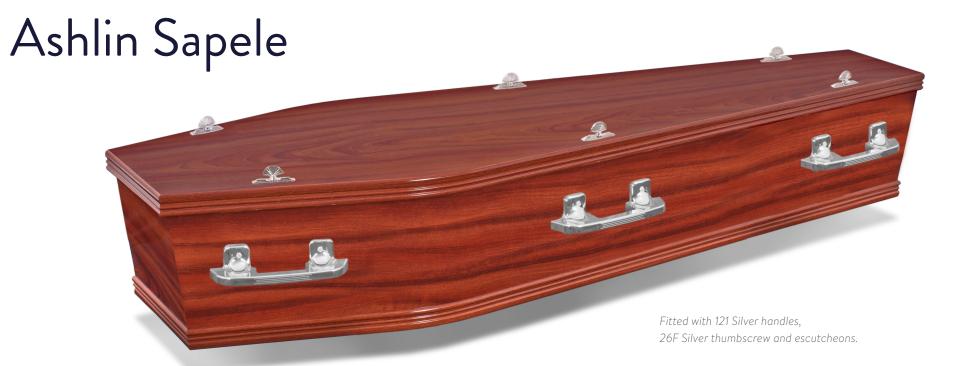

The Ashlin Sapele flat lid unpolished coffin is stylish and durable, with a smooth Sapele finish and a simple flat lid, it presents a classic appearance.

- Paper veneered MDF
- Sapele unpolished finish
- Moulding on lid and base
- Flat lid

Sapele finish

Mouldings on lid and base

Sizes available:  $L \times W \times H$  (mm)

**1800x525x300** Internal: 1845x525x297 External: 1978x585x322

**1900x550x380** Internal: 1920x545x325 External: 2065x605x353