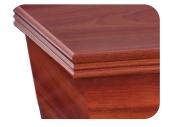

The Ashlin Sapele flat lid unpolished coffin is stylish and durable, with a smooth Sapele finish and a simple flat lid, it presents a classic appearance.

- Paper veneered MDF
- Sapele unpolished finish
- Moulding on lid and base
- Flat lid

Sapele finish

Mouldings on lid and base

Sizes available:  $L \times W \times H$  (mm)

**1800x525x300** Internal: 1845x525x297 External: 1978x585x322

**1900x550x380** Internal: 1920x545x325 External: 2065x605x353