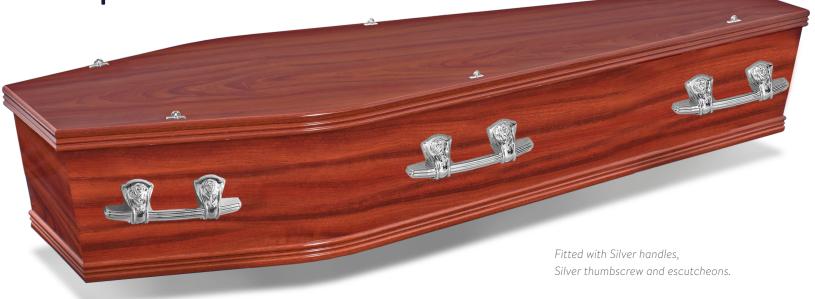

Ashlin Sapele

The Ashlin Sapele flat lid unpolished coffin is stylish and durable, with a smooth Sapele finish and a simple flat lid, it presents a classic appearance.

- Paper veneered MDF
- Sapele unpolished finish
- Moulding on lid and base
- Flat lid

Sapele finish

Mouldings on lid and base

Sizes available: L x W x H (mm)