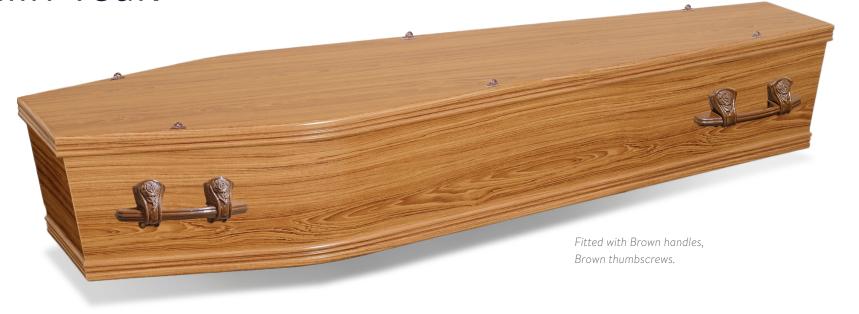

# Ashlin Teak

The Ashlin Teak flat lid unpolished coffin is stylish and durable, with a smooth Teak finish and a simple flat lid, it presents a classic appearance.

- Paper veneered MDF
- Teak unpolished finish
- Moulding on lid and base
- Flat lid

Teak grain finish

Mouldings on lid and base

Sizes available: L x W x H (mm)