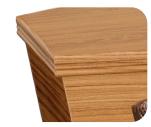

# Ashlin Teak

The Ashlin Teak flat lid unpolished coffin is stylish and durable, with a smooth Teak finish and a simple flat lid, it presents a classic appearance.

- Paper veneered MDF
- Teak unpolished finish
- Moulding on lid and base
- Flat lid

Teak grain finish

Mouldings on lid and base

Sizes available: L x W x H (mm)