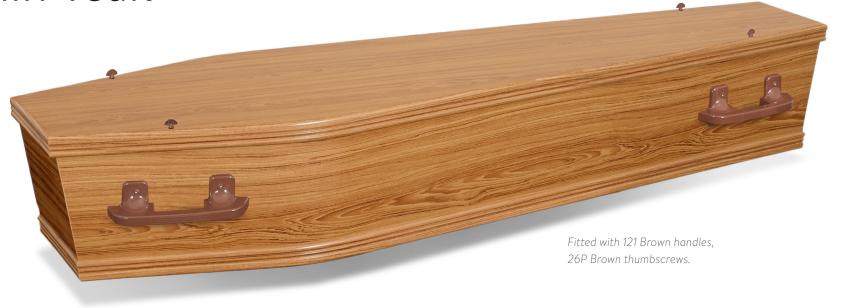

# Ashlin Teak

The Ashlin Teak flat lid unpolished coffin is stylish and durable, with a smooth Teak finish and a simple flat lid, it presents a classic appearance.

- Paper veneered MDF
- Teak unpolished finish
- Moulding on lid and base
- Flat lid

Teak grain finish

Mouldings on lid and base

Sizes available: L x W x H (mm)