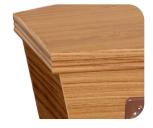

# Ashlin Teak



The Ashlin Teak flat lid unpolished coffin is stylish and durable, with a smooth Teak finish and a simple flat lid, it presents a classic appearance.

- Paper veneered MDF
- Teak unpolished finish
- Moulding on lid and base
- Flat lid



Teak grain finish



Mouldings on lid and base

Sizes available: L x W x H (mm)

## 1800x525x300

Internal: 1845x525x297 External: 1978x585x322

#### 1900x550x380

Internal: 1920x545x325 External: 2065x605x353

## 2000x600x380

Internal: 1945x597x380 External: 2105x657x408

### 2100x750x450

Internal: 1940x750x450 External: 2110x815x478

Colour and natural grain pattern can vary. MDF/plywood base. Handles and other hardware are for illustrative purposes only.