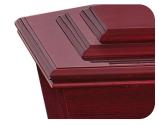

## Ashmont Rosewood

Fitted with 828 Gold round rosewood drop bar handles, 26F Gold thumbscrews & escutcheons.

The Ashmont Rosewood double-raised lid gloss coffin is stylish and durable with a smooth Rosewood finish and a double-raised lid, it presents a classic appearance.

- Paper veneered MDF
- Rosewood gloss finish
- Moulding on base
- Double-raised lid

Rosewood finish

Double-raised lid

Sizes available: L x W x H (mm)

**1800x525x300** Internal: 1845x525x297 External: 1978x585x322