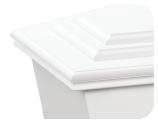

## Ashmont White

The Ashmont White double-raised lid gloss coffin is stylish and durable, with a smooth White finish and a double-raised lid, it presents a classic appearance.

- Paper veneered MDF
- White gloss finish
- Moulding on base
- Double-raised lid

Double-raised lid

Sizes available:  $L \times W \times H$  (mm)