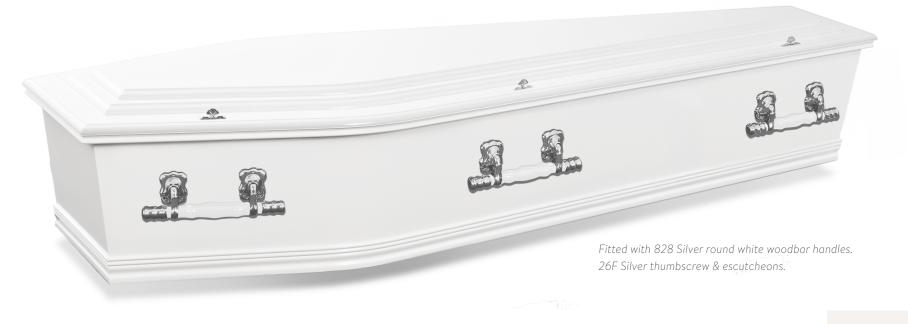

## Ashmont White

The Ashmont White double-raised lid gloss coffin is stylish and durable, with a smooth White finish and a double-raised lid, it presents a classic appearance.

- Paper veneered MDF
- White gloss finish
- Moulding on base
- Double-raised lid

Double-raised lid

Sizes available:  $L \times W \times H$  (mm)