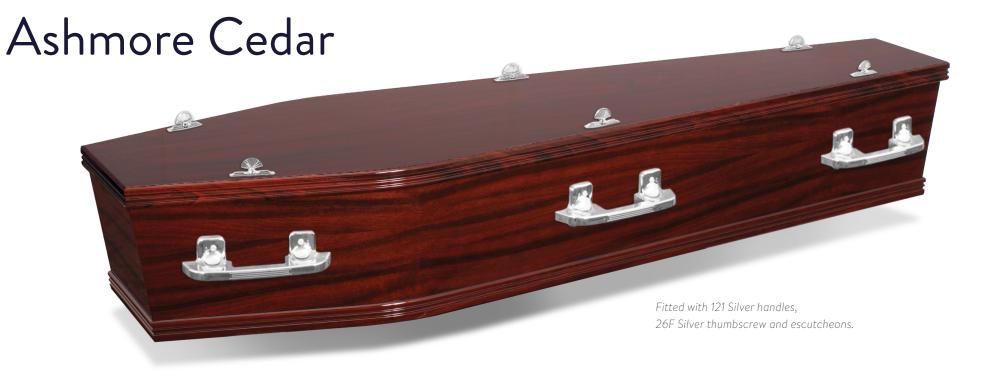

The Ashmore Cedar flat lid gloss coffin is stylish and durable, with a smooth Cedar Grain finish and a simple flat lid, it presents a classic appearance.

- Paper veneered MDF
- Cedar gloss finish
- Moulding on lid and base
- Flat lid

Cedar grain finish

Mouldings on lid and base

Sizes available:  $L \times W \times H$  (mm)

**1800x525x300** Internal: 1845x525x297 External: 1978x585x322

**1900x550x380** Internal: 1920x545x325 External: 2065x605x353