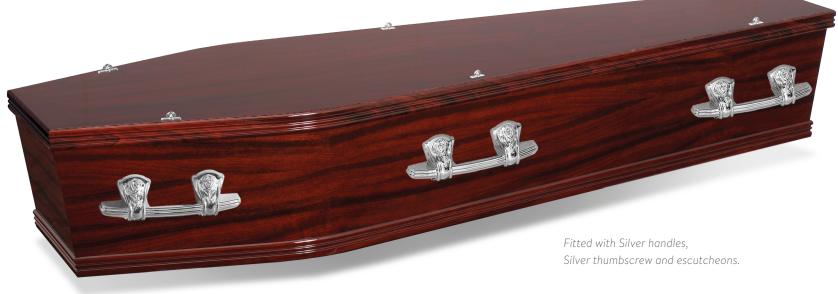

## Ashmore Cedar

The Ashmore Cedar flat lid gloss coffin is stylish and durable, with a smooth Cedar Grain finish and a simple flat lid, it presents a classic appearance.

- Paper veneered MDF
- Cedar gloss finish
- Moulding on lid and base
- Flat lid

Cedar grain finish

Mouldings on lid and base

Sizes available:  $L \times W \times H$  (mm)

**1800x525x300** Internal: 1845x525x297 External: 1978x585x322

**1900x550x380** Internal: 1920x545x325 External: 2065x605x353