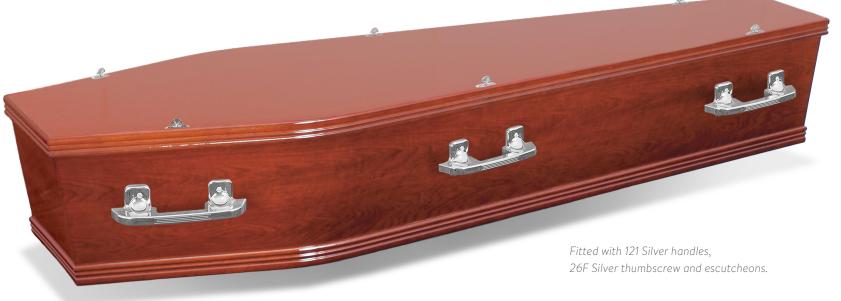

# Ashmore Jarrah

The Ashmore Jarrah flat lid gloss coffin is stylish and durable, with a smooth Jarrah finish and a simple flat lid, it presents a classic appearance.

- Paper veneered MDF
- Jarrah gloss finish
- Moulding on lid and base
- Flat lid

Jarrah finish

Mouldings on lid and base

Sizes available: L x W x H (mm)