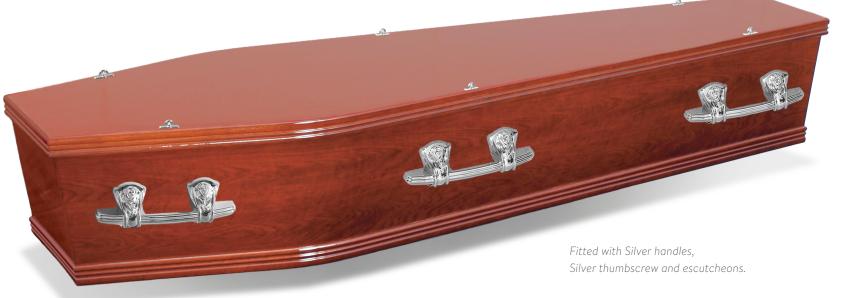

# Ashmore Jarrah

The Ashmore Jarrah flat lid gloss coffin is stylish and durable, with a smooth Jarrah finish and a simple flat lid, it presents a classic appearance.

- Paper veneered MDF
- Jarrah gloss finish
- Moulding on lid and base
- Flat lid

Jarrah finish

Mouldings on lid and base

Sizes available: L x W x H (mm)