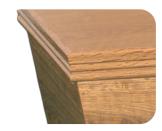

- Paper veneered MDF
- Oak gloss finish
- Moulding on lid and base
- Flat lid

Oak finish

Mouldings on lid and base

Sizes available: L x W x H (mm)