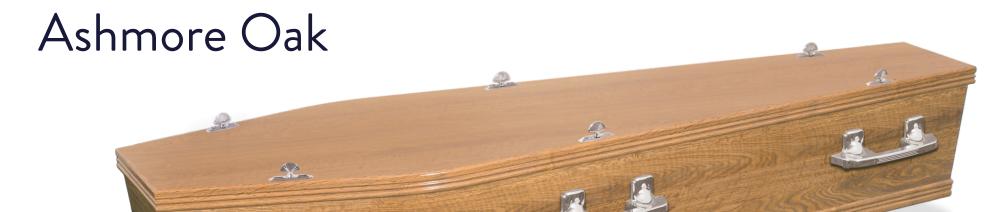

Fitted with 121 Silver handles, 26F Silver thumbscrew and escutcheons.

The Ashmore Oak flat lid gloss coffin is stylish and durable, with a smooth oak finish and a simple flat lid, it presents a classic appearance.

- Paper veneered MDF
- Oak gloss finish
- Moulding on lid and base
- Flat lid

Oak finish

Mouldings on lid and base

Sizes available: L x W x H (mm)