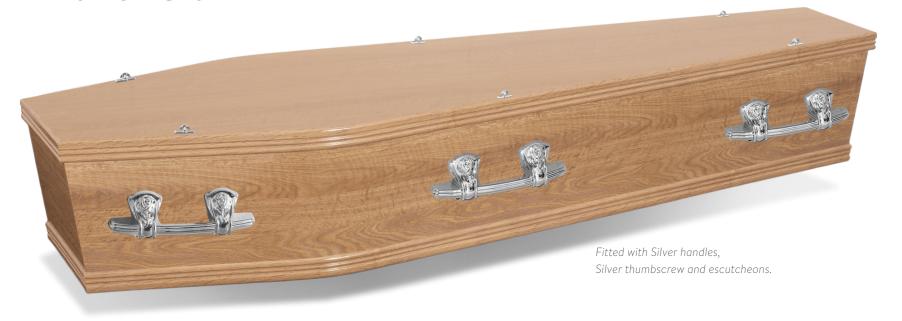

# Ashmore Oak

The Ashmore Oak flat lid gloss coffin is stylish and durable, with a smooth oak finish and a simple flat lid, it presents a classic appearance.

- Paper veneered MDF
- Oak gloss finish
- Moulding on lid and base
- Flat lid

Oak finish

Mouldings on lid and base

Sizes available: L x W x H (mm)