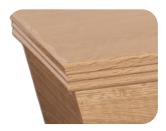

# Ashmore Oak

The Ashmore Oak flat lid gloss coffin is stylish and durable, with a smooth oak finish and a simple flat lid, it presents a classic appearance.

- Paper veneered MDF
- Oak gloss finish
- Moulding on lid and base
- Flat lid

Oak finish

Mouldings on lid and base

Sizes available: L x W x H (mm)