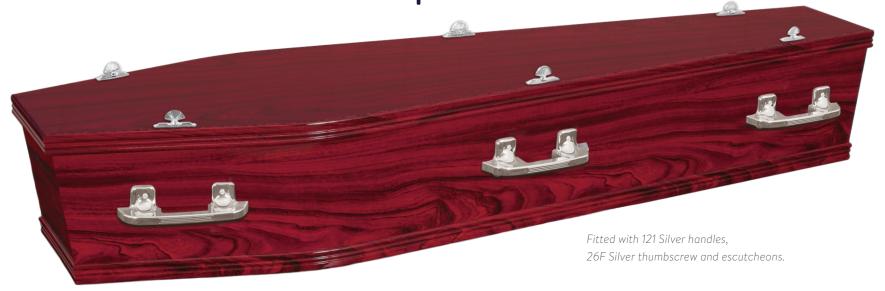

## Ashmore Rosewood Sapele

The Ashmore Rosewood Sapele flat lid gloss coffin is stylish and durable, with a smooth timber grain finish and a simple flat lid, it presents a classic appearance.

- Paper veneered MDF
- Rosewood over Sapele gloss finish
- Moulding on lid and base
- Flat lid

Rosewood sapele finish

Mouldings on lid and base

Sizes available: L x W x H (mm)

**1900x850x450** Internal: 1920x845x450 External: 2095x918x482

**2100x750x450** Internal: 1940x750x450 External: 2110x815x478