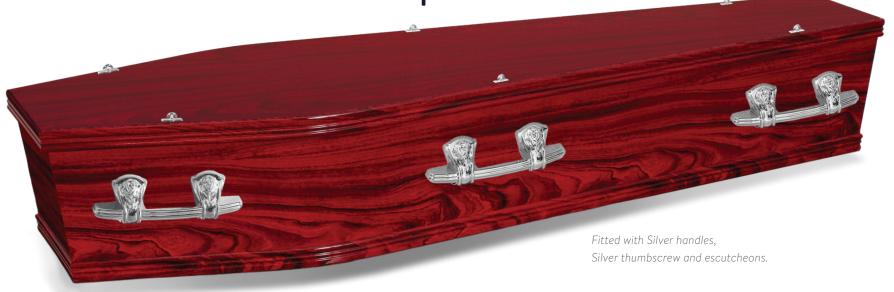

Ashmore Rosewood Sapele

The Ashmore Rosewood Sapele flat lid gloss coffin is stylish and durable, with a smooth timber grain finish and a simple flat lid, it presents a classic appearance.

- Paper veneered MDF
- Rosewood over Sapele gloss finish
- Moulding on lid and base
- Flat lid

Rosewood sapele finish

Mouldings on lid and base

Sizes available: L x W x H (mm)