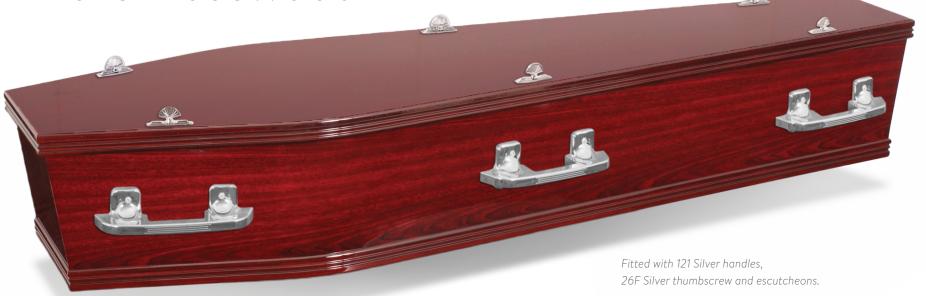

Ashmore Rosewood

The Ashmore Rosewood flat lid gloss coffin is stylish and durable, with a smooth timber grain finish and a simple flat lid, it presents a classic appearance.

- Paper veneered MDF
- Rosewood gloss finish
- Moulding on lid and base
- Flat lid

Rosewood finish

Mouldings on lid and base

Sizes available: L x W x H (mm)