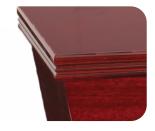

Ashmore Rosewood

The Ashmore Rosewood flat lid gloss coffin is stylish and durable, with a smooth timber grain finish and a simple flat lid, it presents a classic appearance.

- Paper veneered MDF
- Rosewood gloss finish
- Moulding on lid and base
- Flat lid

Rosewood finish

Mouldings on lid and base

Sizes available: L x W x H (mm)