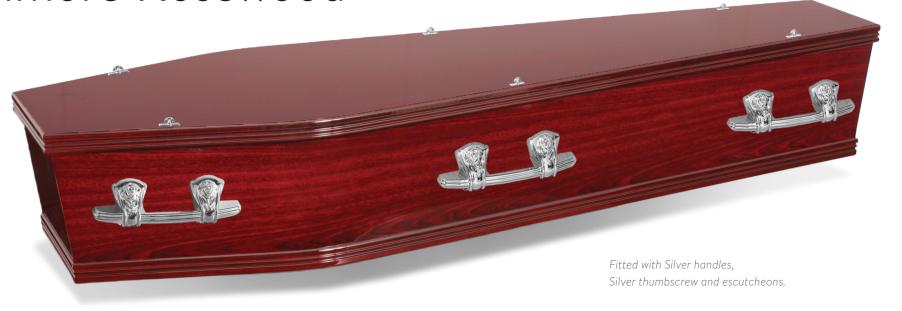

## Ashmore Rosewood

The Ashmore Rosewood flat lid gloss coffin is stylish and durable, with a smooth timber grain finish and a simple flat lid, it presents a classic appearance.

- Paper veneered MDF
- Rosewood gloss finish
- Moulding on lid and base
- Flat lid

Rosewood finish

Mouldings on lid and base

Sizes available: L x W x H (mm)