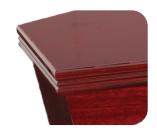

## Ashmore Rosewood

The Ashmore Rosewood flat lid gloss coffin is stylish and durable, with a smooth timber grain finish and a simple flat lid, it presents a classic appearance.

- Paper veneered MDF
- Rosewood gloss finish
- Moulding on lid and base
- Flat lid

Rosewood finish

Mouldings on lid and base

Sizes available: L x W x H (mm)