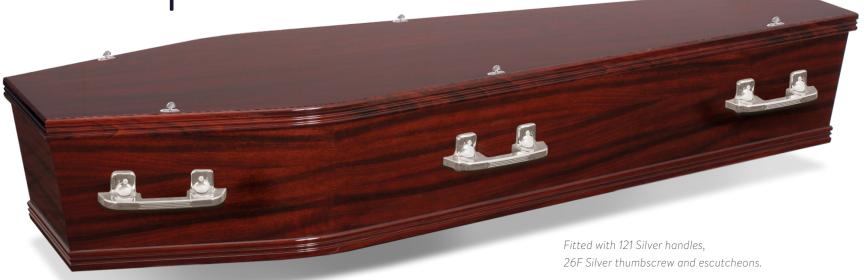

Ashmore Sapele

The Ashmore Sapele flat lid gloss coffin is stylish and durable, with a smooth timber grain finish and a simple flat lid, it presents a classic appearance.

- Paper veneered MDF
- Sapele gloss finish
- Moulding on lid and base
- Flat lid

Sapele finish

Mouldings on lid and base

Sizes available: L x W x H (mm)