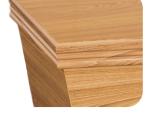

- Paper veneered MDF
- Teak gloss finish
- Moulding on lid and base
- Flat lid

Teak finish

Mouldings on lid and base

Colour and natural grain pattern can vary. MDF/plywood base. Handles and other hardware are for illustrative purposes only.