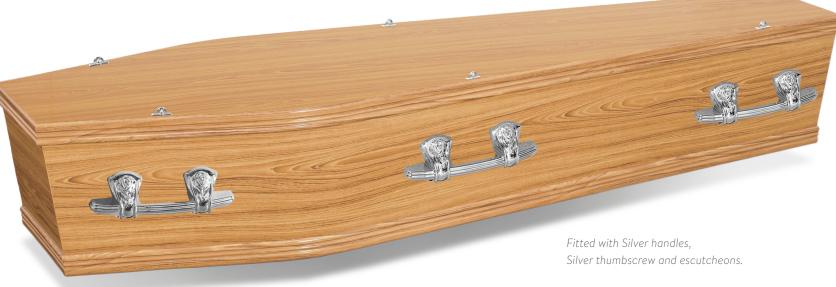

**2100x750x450** Internal: 1940x750x450 External: 2110x815x478

The Ashmore Teak flat lid gloss coffin is stylish and durable, with a smooth teak finish and a simple flat lid, it presents a classic appearance.

- Paper veneered MDF
- Teak gloss finish
- Moulding on lid and base
- Flat lid

Teak finish

Mouldings on lid and base

Colour and natural grain pattern can vary. MDF/plywood base. Handles and other hardware are for illustrative purposes only.