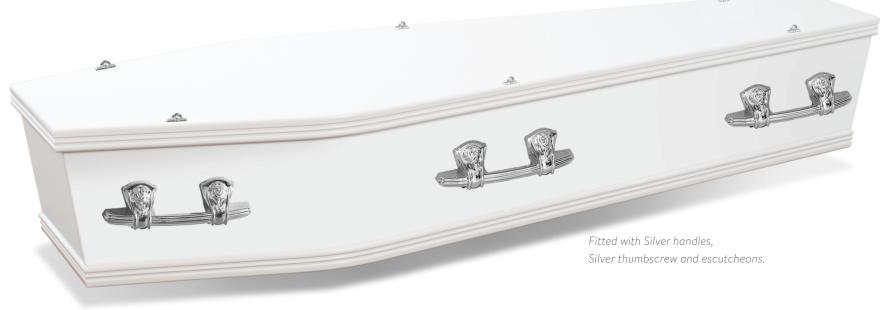

## Ashmore White

The Ashmore White flat lid gloss coffin is stylish and durable, with a smooth White finish and a simple flat lid, it presents a classic appearance.

- Paper veneered MDF
- White gloss finish
- Moulding on lid and base
- Flat lid

White finish

Mouldings on lid and base

Sizes available: L x W x H (mm)

**1800x525x300** Internal: 1845x525x297 External: 1978x585x322

**1900x550x380** Internal: 1920x545x325 External: 2065x605x353

**2000x600x380** Internal: 1945x597x380 External: 2105x657x408