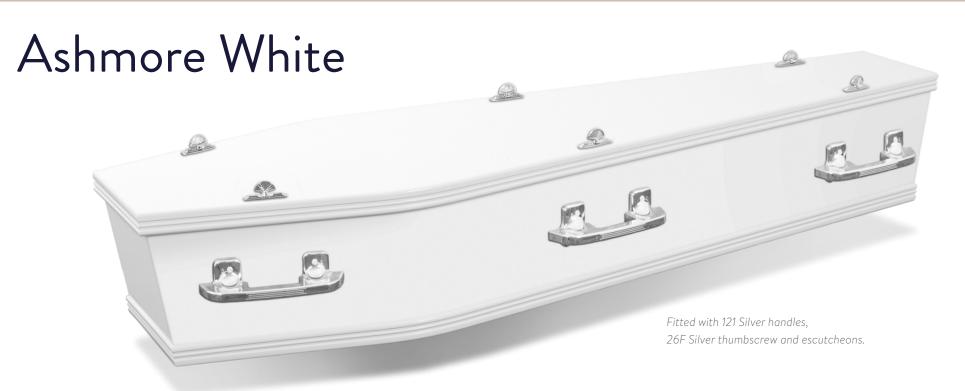

The Ashmore White flat lid gloss coffin is stylish and durable, with a smooth White finish and a simple flat lid, it presents a classic appearance.

- Paper veneered MDF
- White gloss finish
- Moulding on lid and base
- Flat lid

Mouldings on lid and base

Sizes available: L x W x H (mm)