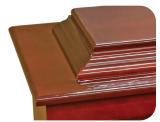

- Solid plantation pine
- Mahogany gloss finish
- Mouldings on lid and base
- Triple-raised lid

Mahogany gloss finish

Triple-raised lid

1800 Internal: 1865x475x295 External: 1973x583x385

1900 Internal: 1900x545x330 External: 2010x660x423