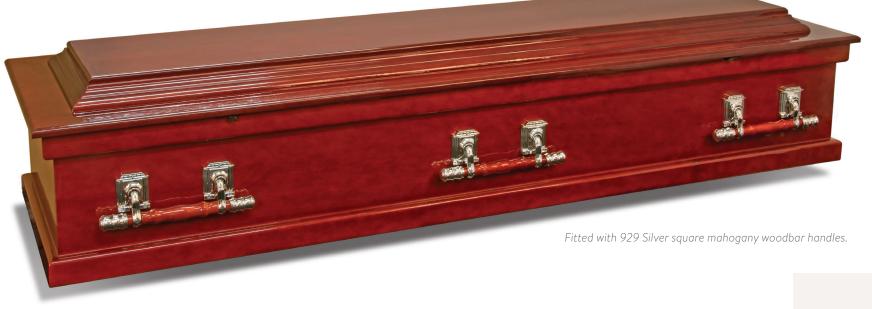

## Albury Mahogany

Sizes available:  $L \times W \times H$  (mm)

Introducing the Albury Mahogany gloss finish triple raised solid plantation pine casket - a testament to timeless elegance and craftsmanship.

- Solid plantation pine
- Mahogany gloss finish
- Mouldings on lid and base
- Triple-raised lid

Mahogany gloss finish

Triple-raised lid

1800 Internal: 1865x475x295 External: 1973x583x385

1900 Internal: 1900x545x330 External: 2010x660x423

2000 Internal: 1985x545x330 External: 2100x660x423

Colour and natural grain pattern can vary. MDF/plywood base. Handles and other hardware are for illustrative purposes only.