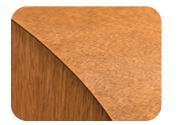

Award-winning and iconic coffin - Restrained material use minimises its environmental impact - One-piece arched lid removes completely - Low coffin sides allow for easier, more intimate viewings - Family can - sit with the deceased without having to stand - Plywood from sustainably harvested forests - Moulded handles - Nameplate Burial hoops (lid supports for burial)