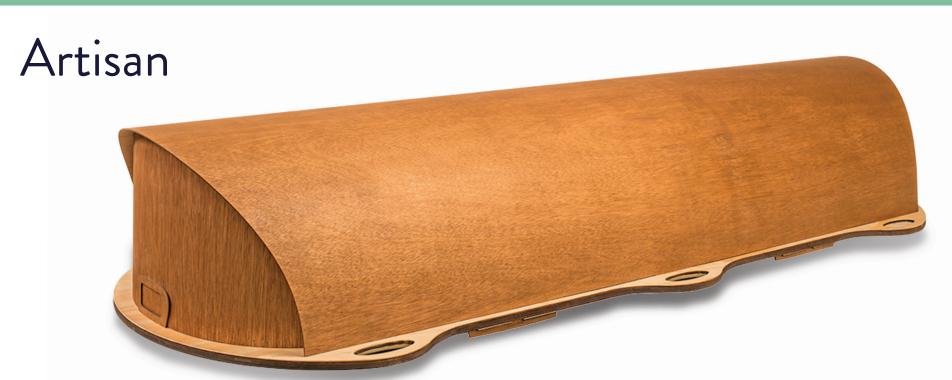

Award-winning and iconic coffin - Restrained material use minimises its environmental impact - One-piece arched lid removes completely - Low coffin sides allow for easier, more intimate viewings - Family can - sit with the deceased without having to stand - Plywood from sustainably harvested forests - Moulded handles - Nameplate Burial hoops (lid supports for burial)

- Australian premium wool fleece mattress & pillow.

Natural finish

Dome lid

Base handles

Sizes available: L x W x H (mm)

Internal: 1895x565x334

Colour and natural grain pattern can vary. MDF/plywood base. Handles and other hardware are for illustrative purposes only.