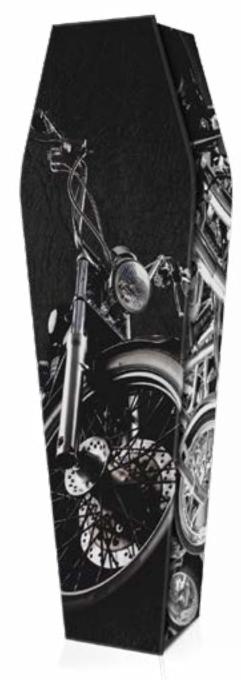

## Black & Chrome Motorcycle

Highly polished chrome and black paint on a selection of motorcycles. The lid features a leather look background with the front end of a 'chopper'. Motorcycles offer a sense of excitement and freedom that no other machine can match.