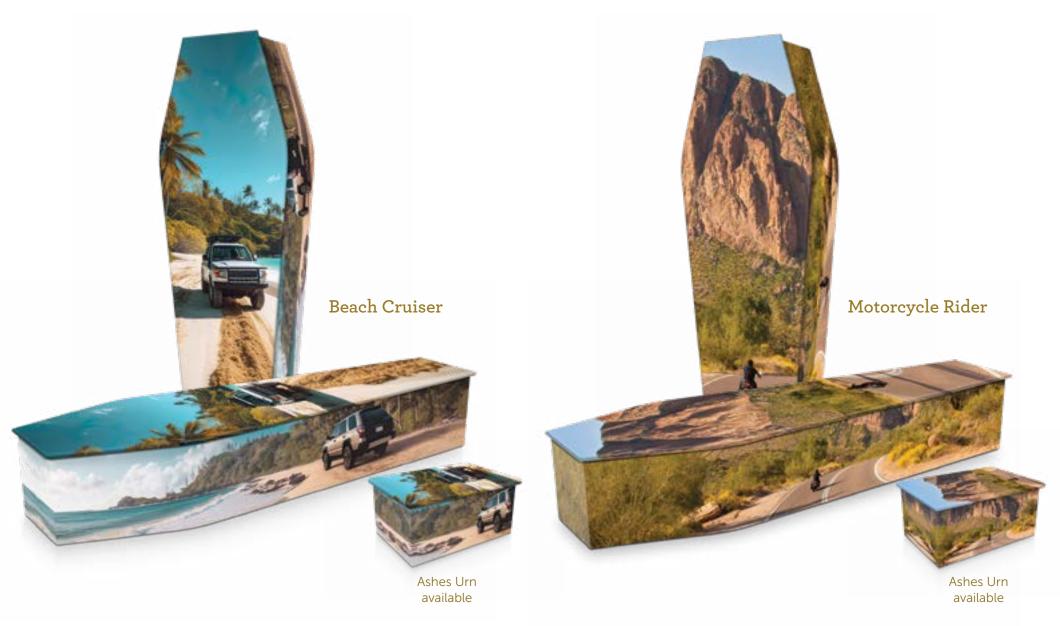

r your approval before production.

## Personalised product options



A3 Board













**Expression Collections** Animals



Animals **Expression Collections** 



**Expression Collections** Animals





**Expression Collections** Art



**Expression Collections** Art



**Expression Collections** Art







\*Colours of finished coffins may differ. Handles displayed are for illustrative purposes only.

# Cars & Motorcycles



**Expression Collections** Cars & Motorcycles



## Black & Chrome Motorcycle

Highly polished chrome and black paint on a selection of motorcycles. The lid features a leather look background with the front end of a 'chopper'. Motorcycles offer a sense of excitement and freedom that no other machine can match.



Cars & Motorcycles **Expression Collections** 



**Expression Collections** Cars & Motorcycles





Expression Collections Flowers



Flowers **Expression Collections** 



**Expression Collections** Flowers





Expression Collections Sports



Sports **Expression Collections** 



**Expression Collections** Sports





### National Rugby League range

Officially licensed by the National Rugby League, these Expression Coffins capture the passion of the each team by depicting the clubs' logos and team colours. The NRL competition is the embodiment of the very best of what it means to be Australian, the essence of true sportsmanship and the very pinnacle of personal achievement. A proportion of your purchase of these Expression Coffins are donated back to the National Rugby League who forward your generous donation to Australian chariti