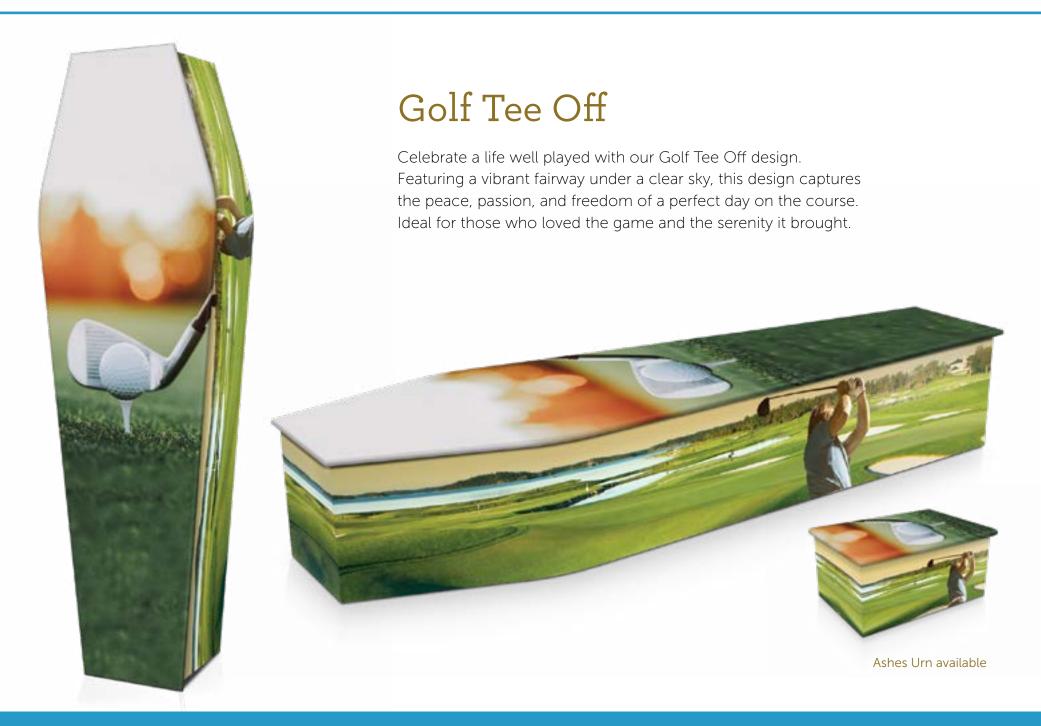

Animals





**Expression Collections** Art



**Expression Collections** Art



**Expression Collections** Art







\*Colours of finished coffins may differ. Handles displayed are for illustrative purposes only.

# Cars & Motorcycles



**Expression Collections** Cars & Motorcycles



## Black & Chrome Motorcycle

Highly polished chrome and black paint on a selection of motorcycles. The lid features a leather look background with the front end of a 'chopper'. Motorcycles offer a sense of excitement and freedom that no other machine can match.



Cars & Motorcycles **Expression Collections** 



**Expression Collections** Cars & Motorcycles





Expression Collections Flowers



Flowers **Expression Collections** 



**Expression Collections** Flowers





Expression Collections Sports



Sports **Expression Collections** 



**Expression Collections** Sports





### National Rugby League range

Officially licensed by the National Rugby League, these Expression Coffins capture the passion of the each team by depicting the clubs' logos and team colours. The NRL competition is the embodiment of the very best of what it means to be Australian, the essence of true sportsmanship and the very pinnacle of personal achievement. A proportion of your purchase of these Expression Coffins are donated back to the National Rugby League who forward your generous donation to Australian charities.





### Popular Designs



Personalise any of our designs by adding your own photos, names, dates or special verses. Design your own coffin at expressioncoffins.com.au



To see the full range