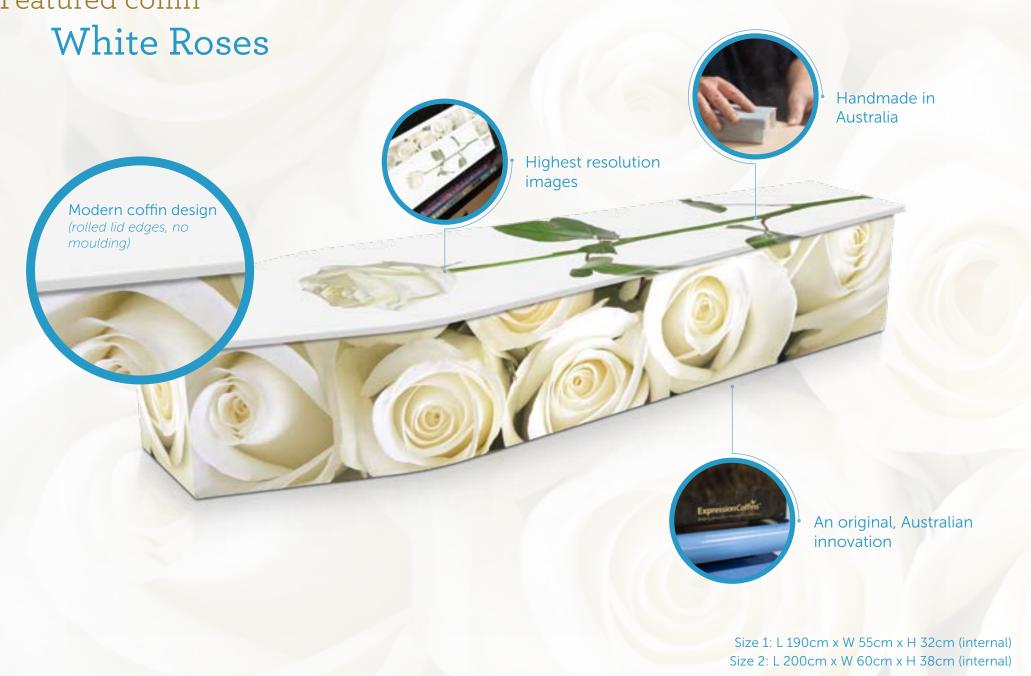

| 30 |
| NRL Designs                            | 34 |
| Popular Designs                        | 36 |



# Life is beautiful, goodbyes can be, too

Families can choose a coffin that celebrates the memory of their loved one – a loving tribute not to a life lost, but to a life lived.

Expression Coffins are handmade in Australia by master craftsmen and wrapped in high quality imagery, using the latest technology.

#### Latex, water-based inks

Each coffin's image-wrap is produced using water-based inks.

#### eZero MDF board

Expression Coffins are created with an eZero MDF substrate. This MDF is a sustainable, renewable resource, manufactured from Australian plantation pine.

#### Giving back

Expression Coffins offset the use of natural timber resources



### Featured coffin





# How to design a personalised Expression

#### Step 1

Supply 1 to 5 photos of your loved one and/or come up with a basic idea or theme for the design.

#### Step 2

Send the details to the Expression Coffins' team at graphics@expressioncoffins.com.au

#### Step 3

Your design will be created and a proof will be sent for your approval before production.

## Personalised product options



A3 Board













**Expression Collections** Animals



Animals **Expression Collections** 



**Expression Collections** Animals





**Expression Collections** Art



**Expression Collections** Art



**Expression Collections** Art







\*Colours of finished coffins may differ. Handles displayed are for illustrative purposes only.

# Cars & Motorcycles



**Expression Collections** Cars & Mot