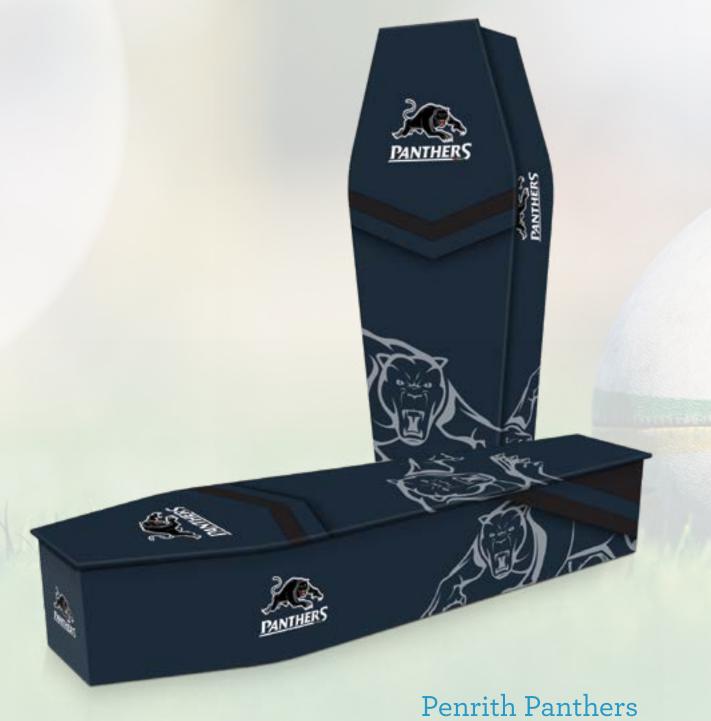

### National Rugby League range

Officially licensed by the National Rugby League, these Expression Coffins capture the passion of the each team by depicting the clubs' logos and team colours. The NRL competition is the embodiment of the very best of what it means to be Australian, the essence of true sportsmanship and the very pinnacle of personal achievement. A proportion of your purchase of these Expression Coffins are donated back to the National Rugby League who forward your generous donation to Australian charities.