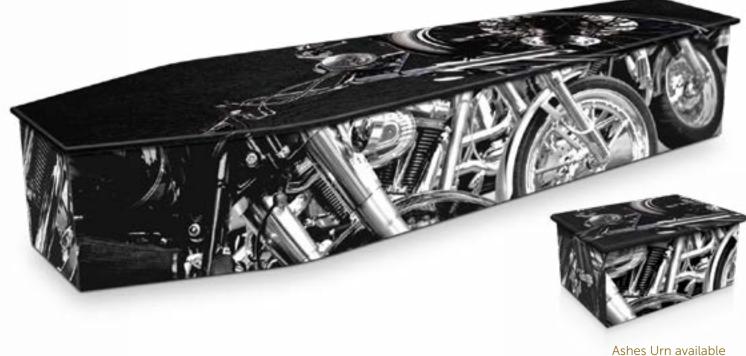

## Black & Chrome Motorcycle

Highly polished chrome and black paint on a selection of motorcycles. The lid features a leather look background with the front end of a 'chopper'. Motorcycles offer a sense of excitement and freedom that no other machine can match.