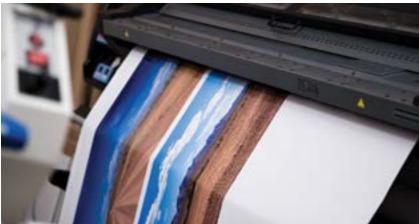

#### Latex, water-based inks

Each coffin's image-wrap is produced using water-based inks.