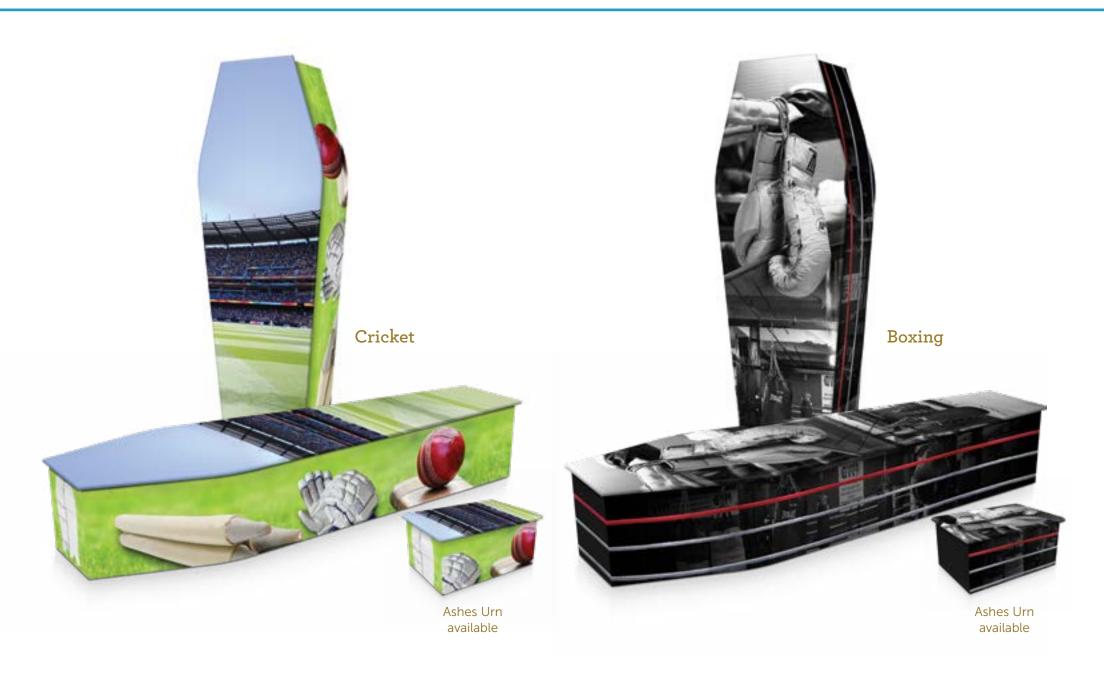

rt



**Expression Collections** Art







\*Colours of finished coffins may differ. Handles displayed are for illustrative purposes only.

# Cars & Motorcycles



**Expression Collections** Cars & Motorcycles



## Black & Chrome Motorcycle

Highly polished chrome and black paint on a selection of motorcycles. The lid features a leather look background with the front end of a 'chopper'. Motorcycles offer a sense of excitement and freedom that no other machine can match.



Cars & Motorcycles **Expression Collections** 



**Expression Collections** Cars & Motorcycles





Expression Collections Flowers



Flowers **Expression Collections** 



**Expression Collections** Flowers





Expression Collections Sports



Sports **Expression Collections** 



**Expression Collections** Sports





### National Rugby League range

Officially licensed by the National Rugby League, these Expression Coffins capture the passion of the each team by depicting the clubs' logos and team colours. The NRL competition is the embodiment of the very best of what it means to be Australian, the essence of true sportsmanship and the very pinnacle of personal achievement. A proportion of your purchase of these Expression Coffins are donated back to the National Rugby League who forward your generous donation to Australian charities.





### Popular Designs



Personalise any of our designs by adding your own photos, names, dates or special verses. Design your own coffin at expressioncoffins.com.au



To see the full range or to Design-Your-Own coffin, visit www.expressioncoffins.com.au

| Notes: