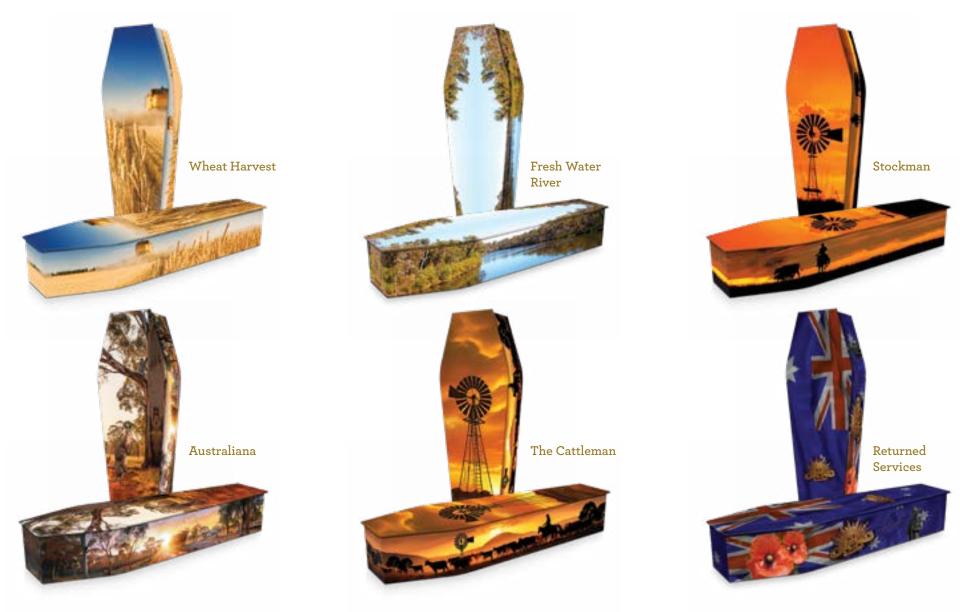

### Popular Designs

Personalise any of our designs by adding your own photos, names, dates or special verses. Design your own coffin at expressioncoffins.com.au

To see the full range or to Design-Your-Own coffin, visit www.expressioncoffins.com.au