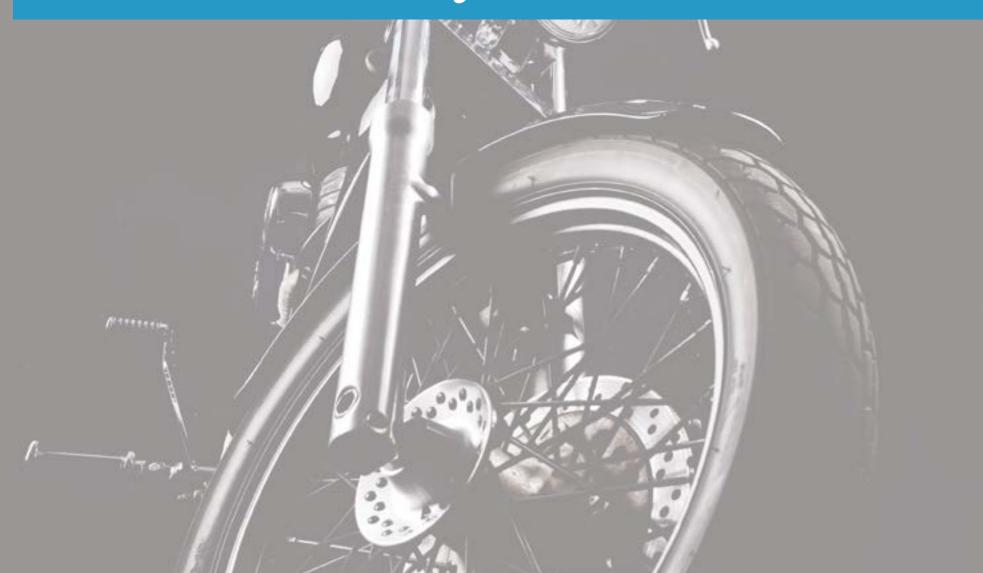

# Cars & Motorcycles

**Expression Collections** Cars & Motorcycles

## Black & Chrome Motorcycle

Highly polished chrome and black paint on a selection of motorcycles. The lid features a leather look background with the front end of a 'chopper'. Motorcycles offer a sense of excitement and freedom that no other machine can match.