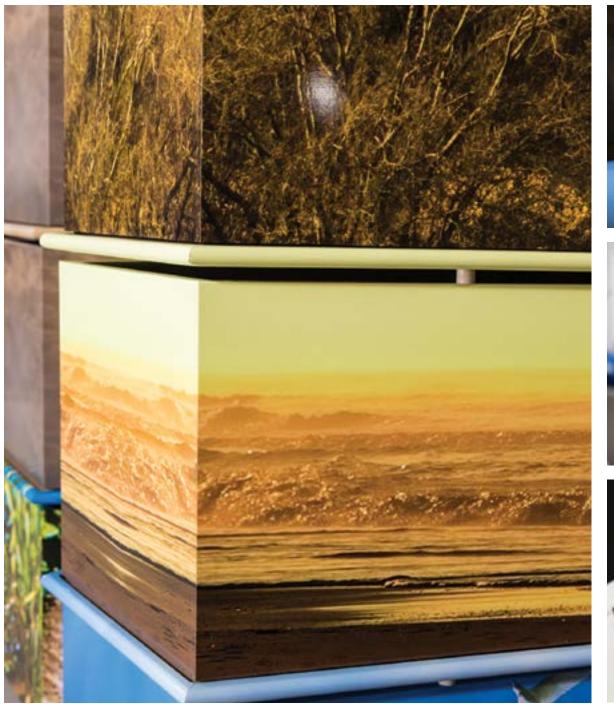

#### eZero MDF board

Expression Coffins are created with an eZero MDF substrate. This MDF is a sustainable, renewable resource, manufactured from Australian plantation pine.

#### Giving back

Expression Coffins offset the use of natural timber resources