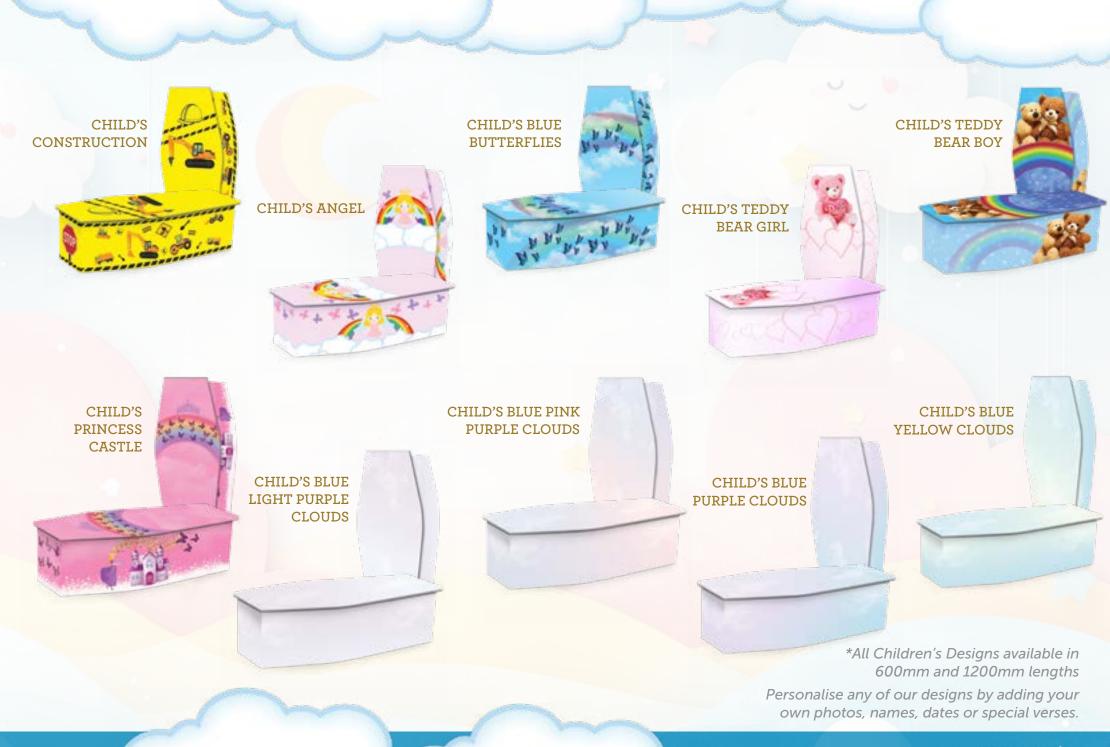

### Popular Designs

Personalise any of our designs by adding your own photos, names, dates or special verses. Design your own coffin at expressioncoffins.com.au

To see the full range or to Design-Your-Own coffin, visit www.expressioncoffins.com.au