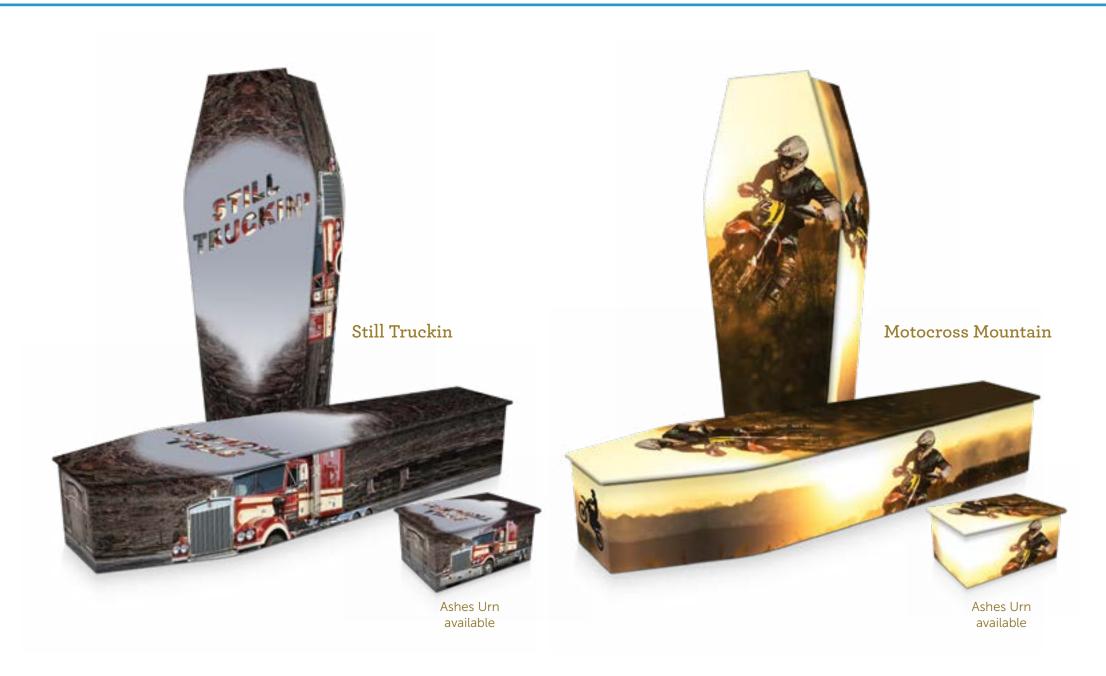

ed product options



A3 Board













**Expression Collections** Animals



Animals **Expression Collections** 



**Expression Collections** Animals





**Expression Collections** Art



**Expression Collections** Art



**Expression Collections** Art







\*Colours of finished coffins may differ. Handles displayed are for illustrative purposes only.

# Cars & Motorcycles



**Expression Collections** Cars & Motorcycles



## Black & Chrome Motorcycle

Highly polished chrome and black paint on a selection of motorcycles. The lid features a leather look background with the front end of a 'chopper'. Motorcycles offer a sense of excitement and freedom that no other machine can match.



Cars & Motorcycles **Expression Collections** 



**Expression Collections** Cars & Motorcycles





Expression Collections Flowers



Flowers **Expression Collections** 



**Expression Collections** Flowers





Expression Collections Sports



Sports **Expression Collections** 



**Expression Collections** Sports





### National Rugby League range

Officially licensed by the National Rugby League, these Expression Coffins capture the passion of the each team by depicting the clubs' logos and team colours. The NRL competition is the embodiment of the very best of what it means to be Australian, the essence of true sportsmanship and the very pinnacle of personal achievement. A proportion of your purchase of these Expression Coffins are donated back to the National Rugby League who forward your generous donation to Australian charities.





### Popular Designs



Personalise any o