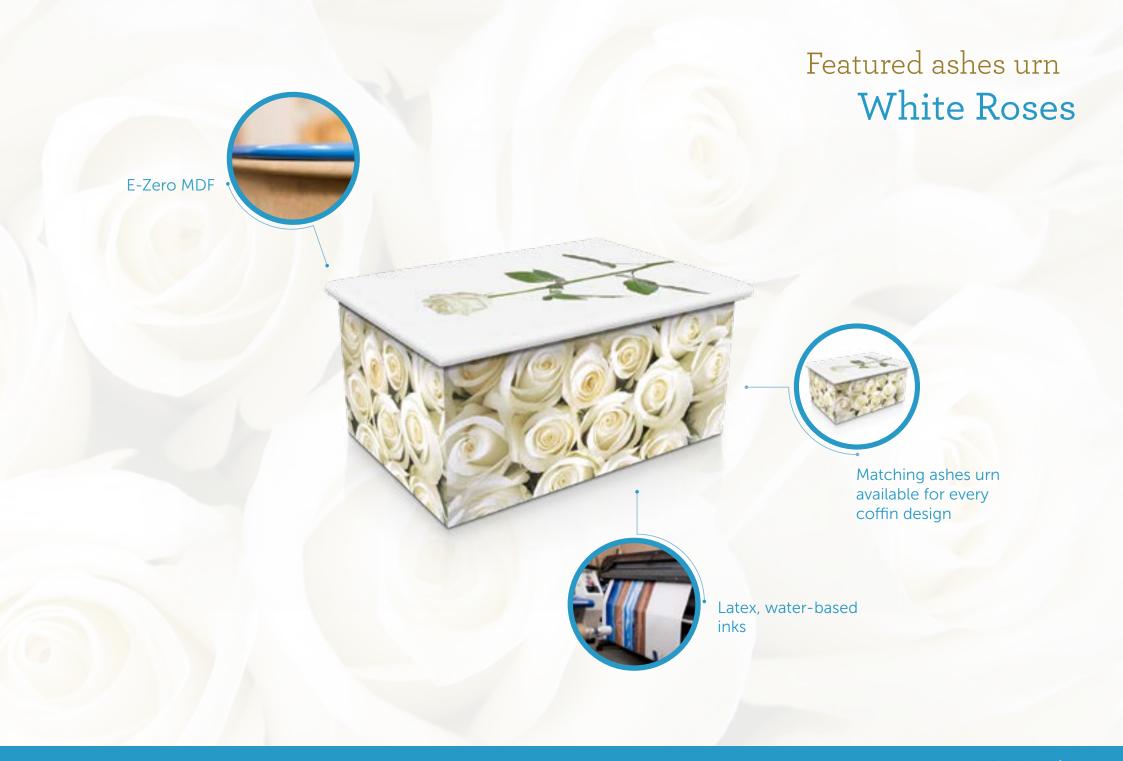

#### Latex, water-based inks

Each coffin's image-wrap is produced using water-based inks.

#### eZero MDF board

Expression Coffins are created with an eZero MDF substrate. This MDF is a sustainable, renewable resource, manufactured from Australian plantation pine.

### Featured coffin