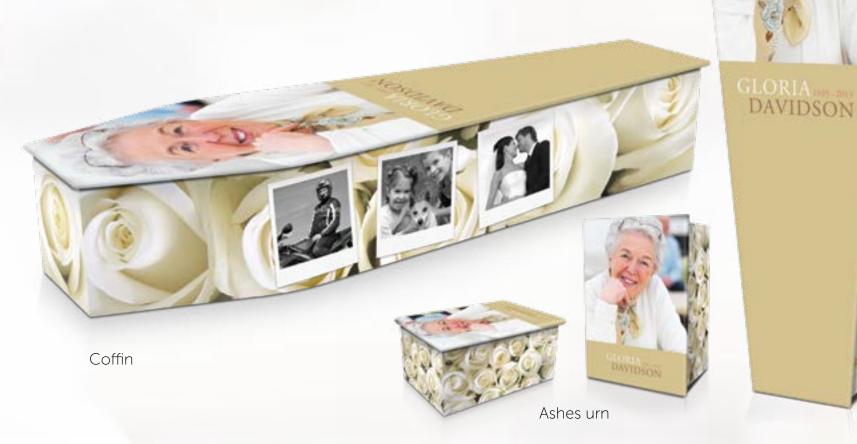

# Life is beautiful, goodbyes can be, too

Families can choose a coffin that celebrates the memory of their loved one – a loving tribute not to a life lost, but to a life lived.

Expression Coffins are handmade in Australia by master craftsmen and wrapped in high quality imagery, using the latest technology.