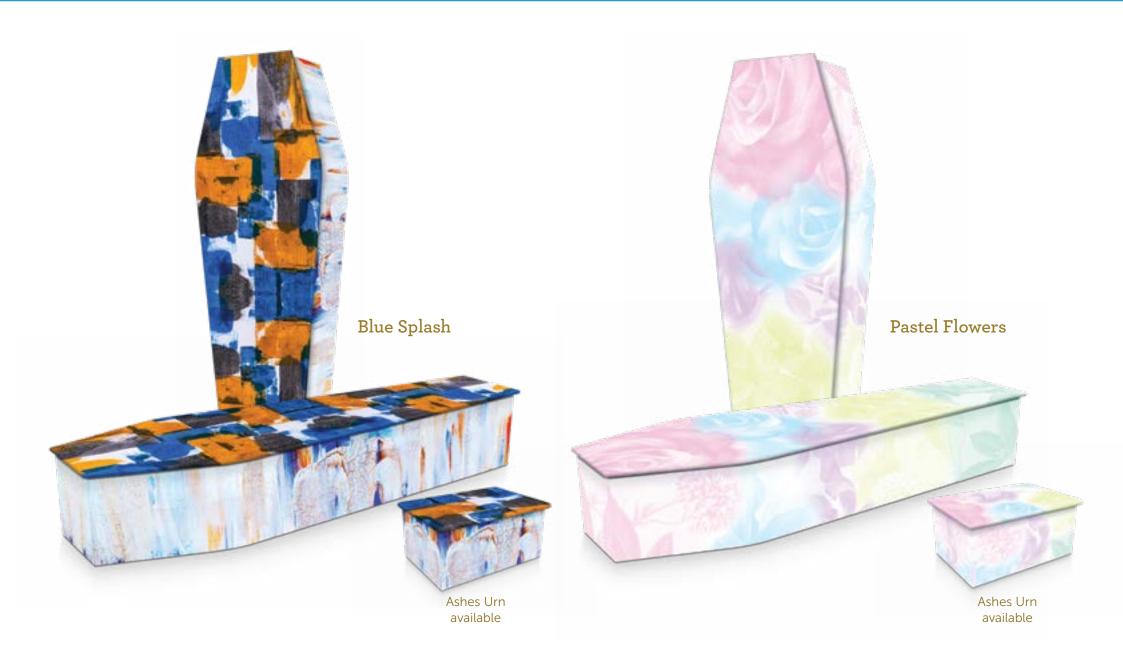

le resource, manufactured from Australian plantation pine.

#### Giving back

Expression Coffins offset the use of natural timber resources



### Featured coffin





# How to design a personalised Expression

#### Step 1

Supply 1 to 5 photos of your loved one and/or come up with a basic idea or theme for the design.

#### Step 2

Send the details to the Expression Coffins' team at graphics@expressioncoffins.com.au

#### Step 3

Your design will be created and a proof will be sent for your approval before production.

## Personalised product options



A3 Board













**Expression Collections** Animals



Animals **Expression Collections** 



**Expression Collections** Animals





**Expression Collections** Art



**Expression Collections** Art



**Expression Collections** Art







\*Colours of finished coffins may differ. Handles displayed are for illustrative purposes only.

# Cars & Motorcycles



**Expression Collections** Cars & Motorcycles



## Black & Chrome Motorcycle

Highly polished chrome and black paint on a selection of motorcycles. The lid features a leather look background with the front end of a 'chopper'. Motorcycles offer a sense of excitement and freedom that no other machine can match.



Cars & Motorcycles **Expression Collections** 



**Expression Collections** Cars & Motorcycles





Expression Collections Flowers



Flowers **Expression Collections** 



**Expression Collections** Flowers





Expression Collections Sports



Sports **Expression Collections** 



**Expression Collections** Sports





### National Rugby League range

O