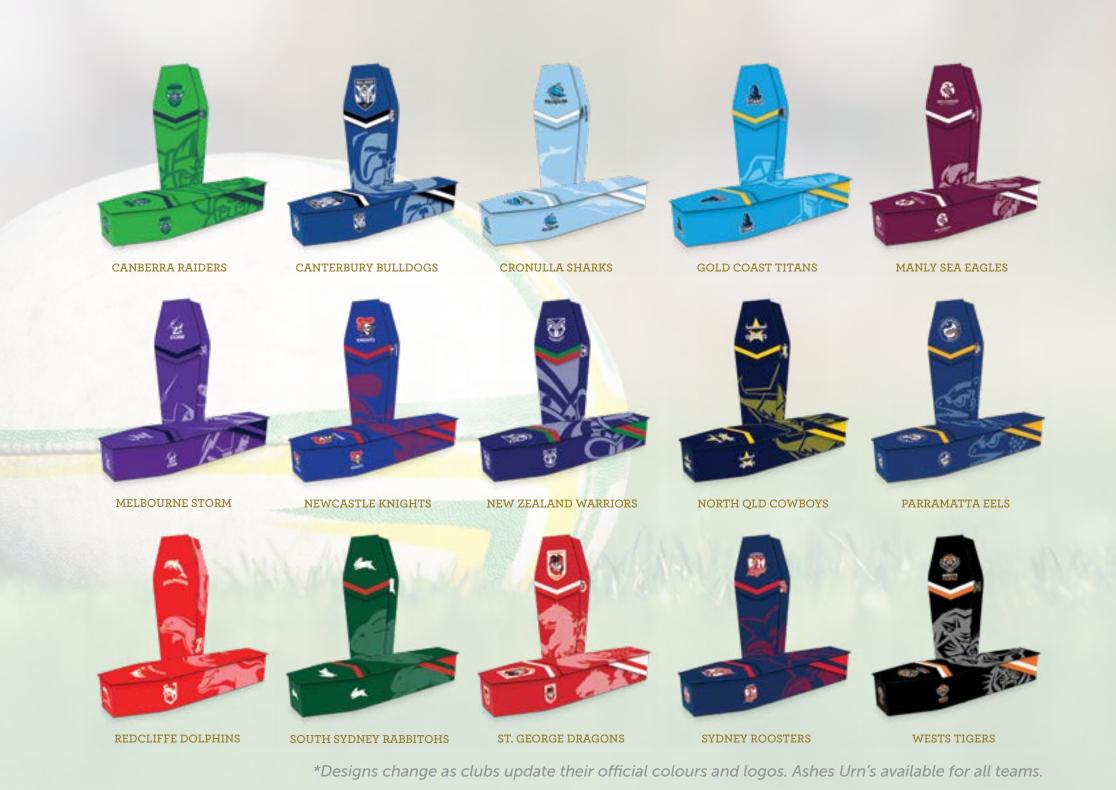

### National Rugby League range

Officially licensed by the National Rugby League, these Expression Coffins capture the passion of the each team by depicting the clubs' logos and team colours. The NRL competition is the embodiment of the very best of what it means to be Australian, the essence of true sportsmanship and the very pinnacle of personal achievement. A proportion of your purchase of these Expression Coffins are donated back to the National Rugby League who forward your generous donation to Australian charities.