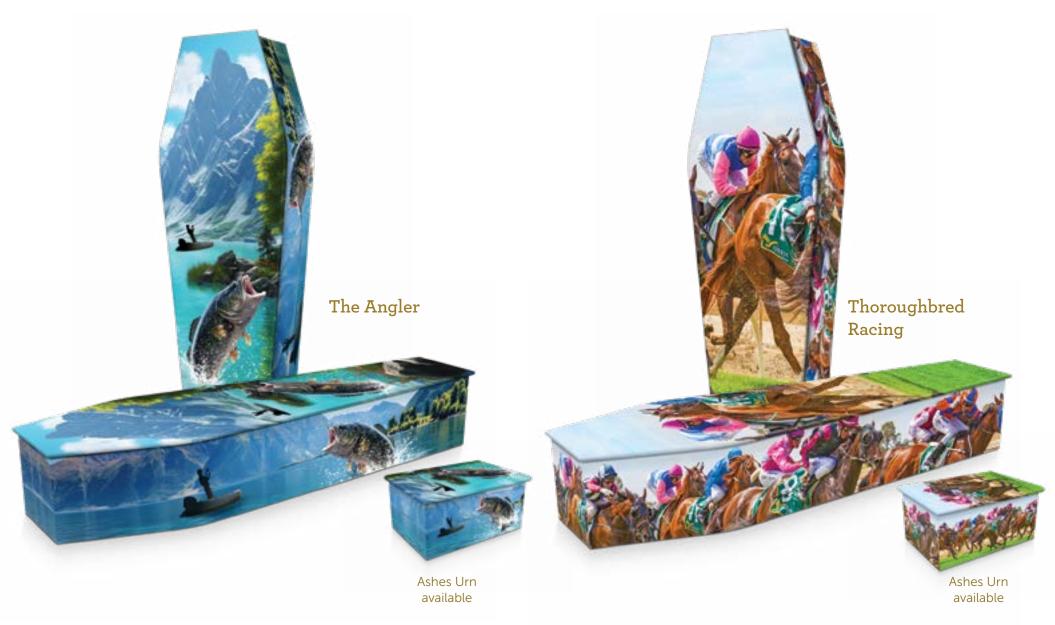

* Art



**Expression Collections** Art



**Expression Collections** Art







\*Colours of finished coffins may differ. Handles displayed are for illustrative purposes only.

# Cars & Motorcycles



**Expression Collections** Cars & Motorcycles



## Black & Chrome Motorcycle

Highly polished chrome and black paint on a selection of motorcycles. The lid features a leather look background with the front end of a 'chopper'. Motorcycles offer a sense of excitement and freedom that no other machine can match.



Cars & Motorcycles **Expression Collections** 



**Expression Collections** Cars & Motorcycles





Expression Collections Flowers



Flowers **Expression Collections** 



**Expression Collections** Flowers





Expression Collections Sports



Sports **Expression Collections** 



**Expression Collections** Sports





### National Rugby League range

Officially licensed by the National Rugby League, these Expression Coffins capture the passion of the each team by depicting the clubs' logos and team colours. The NRL competition is the embodiment of the very best of what it means to be Australian, the essence of true sportsmanship and the very pinnacle of personal achievement. A proportion of your purchase of these Expression Coffins are donated back to the National Rugby League who forward your generous donation to Australian charities.





### Popular Designs



Personalise any of our designs by adding your own photos, names, dates or special verses. Design your own coffin at expressioncoffins.com.au



To see the full range or to Design-Your-Own coffin, visit w