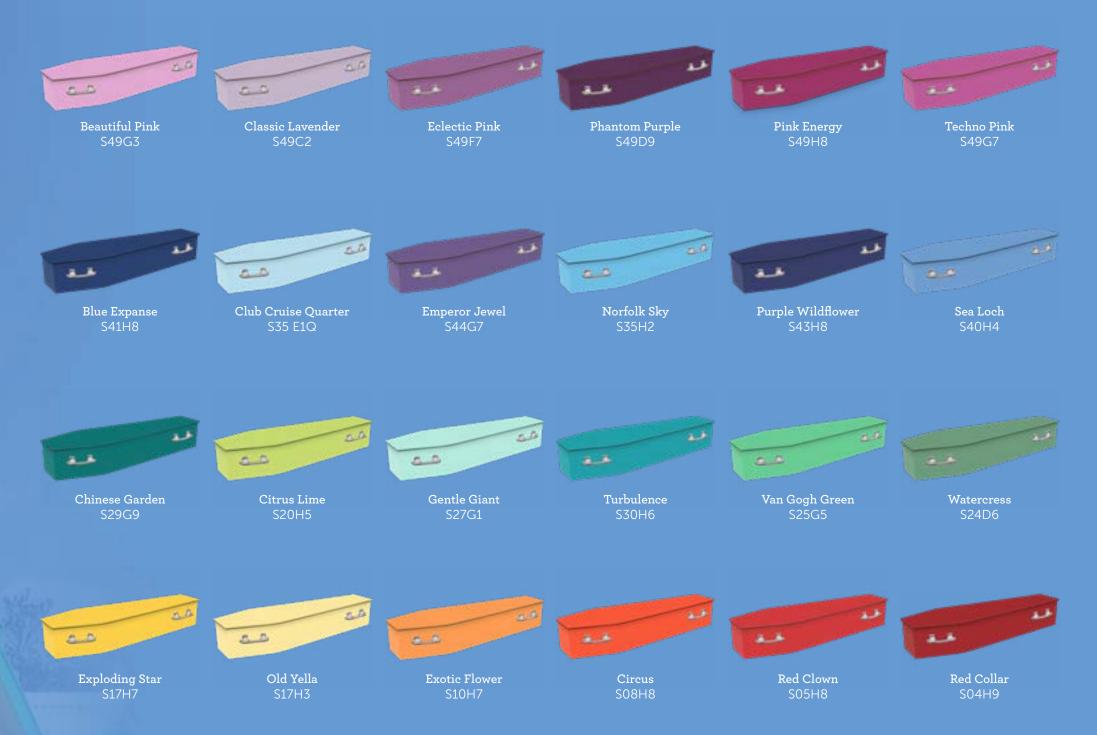

### Popular Designs

Personalise any of our designs by adding your own photos, names, dates or special verses. Design your own coffin at expressioncoffins.com.au

To see the full range or to Design-Your-Own coffin, visit www.expressioncoffins.com.au